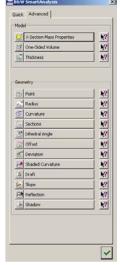

**B&W SmartAnalysis** offers the following functions:

- Carry out all required analysis of Pro/ENGINEER models in one GUI
- Do many measurements in one loop.
- Redisplay old analysis results in a history tree
- Access all geometry and some model analysis functions in the same GUI, no matter which Pro/ENGINEER release you're working with
- Get 100% accurite solid outline of the solid models and store the result in part-parameters.