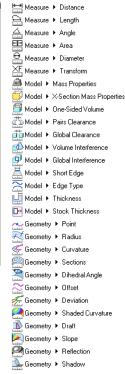

**B&W SmartAnalysis** does provide easy access to most measurement functions used by designers. The type of measurement is predefined by the selected references and is listed in a history tree for later use.

**B&W SmartAnalysis** offers the following functions:

- Carry out all required analysis of Pro/ENGINEER models in one GUI
- Do many measurements in one loop.
- Redisplay old analysis results in a history tree
- Access all geometry and some model analysis functions in the same GUI, no matter which Pro/ENGINEER release you're working with
- Get 100% accurite solid outline of the solid models and store the result in part-parameters.