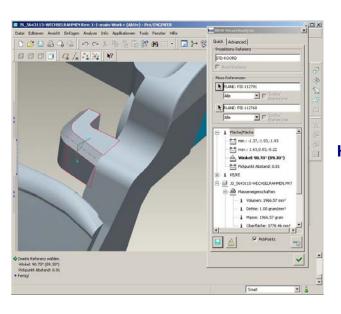

**B&W SmartAnalysis** does provide easy access to most measurement functions used by designers. The type of measurement is predefined by the selected references and is listed in a history tree for later use.

**B&W SmartAnalysis** offers the following functions:

- Carry out all required analysis of Pro/ENGINEER models in one GUI
- Do many measurements in one loop.
- Redisplay old analysis results in a history tree
- Access all geometry and some model analysis functions in the same GUI, no matter which Pro/ENGINEER release you're working with
- Get 100% accurite solid outline of the solid models and store the result in part-parameters.