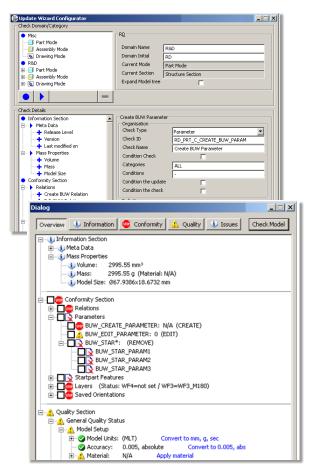

## **SMARTUpdate provides:**

- Automatic update of existing CAD models and drawing to your needs by a single click.
- A ,Batch'-function to update large data sets from your hard drive or your Windchill Workspace.
- A variety of checks and update functions like relations, parameter, layers, combined states, annotations and many more.
- A report of your update run.
- Quick and easy setup of rules for checking and updating.
- Numerous filters, categories and conditions for an exact check definition.
- Inclusion of ModelCHECK checks