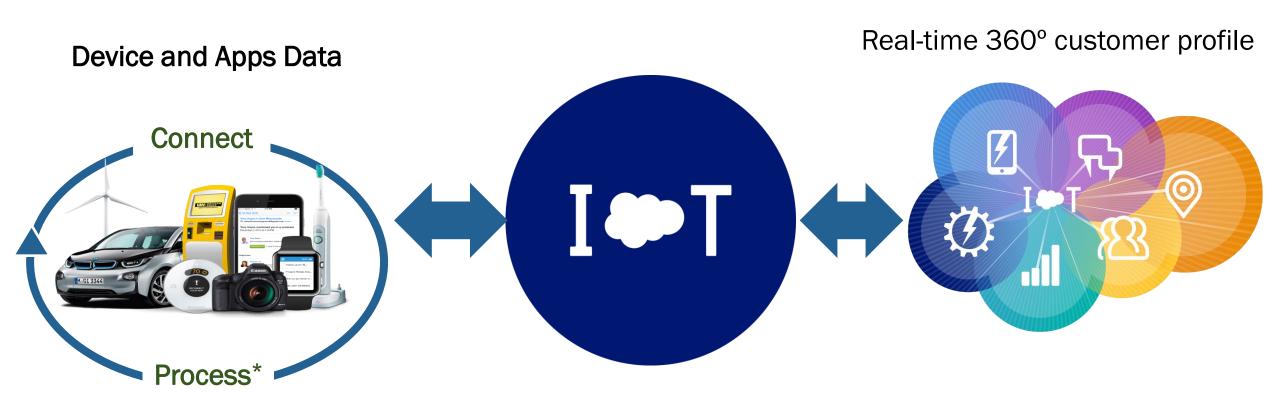

# HOW DO WE MAKE IOT DATA ACTIONABLE?

Salesforce IoT Cloud

Customer Success Platform from Salesforce

### HOW DOES THE IOT CLOUD WORK?

Listen to the world at IoT scale

Trigger actions with real-time rules

1:1 proactive engagement through Salesforce

Ingest billions of events a day from devices, web, phones, social, and more

Simple, intuitive tools for business users to describe engagement rules

3<sup>RD</sup> Party Systems

Automatic integration to salesforce to take action in any cloud

- Salesforce & the IoT Cloud
- ☐ ThingWorx IoT Platform
- Our Combined Value in IoT
- Live Demonstration
- Q&A