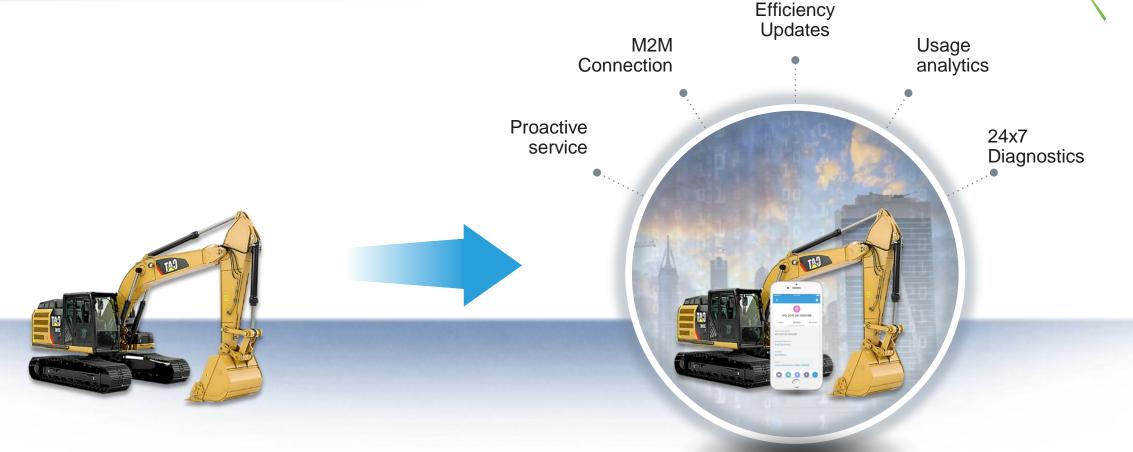

### COORDINATING COMPANY ACTIVITIES AND PROCESSES

IoT links disjointed internal and customer-focused processes and activities more closely together than ever before

#### TRANSFORMING THE CUSTOMER IOT JOURNEY

#### **OPERATIONS**

- Fleet management
- Automate tasks & activities
- Monitor performance
- Remotely control product activities