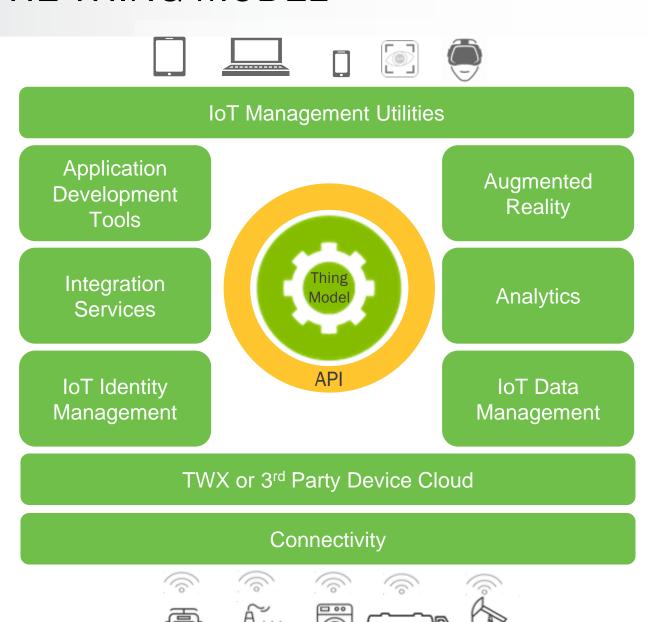

### THE THING MODEL

# The Thing Model is at the heart of the ThingWorx Platform.

- Complete digital representation of a physical "thing"
- Dynamic: services and events include the business logic of the "thing".
- Creates a dynamic API for each "thing"
- Enables quick & consistent development across the platform
- More than just a database

# **CONNECT "THINGS"**

# Quickly connect virtually any device in your IoT ecosystem to ThingWorx.

- Edge Agents
- Protocol Adapters
- Native Device Cloud
- 3<sup>rd</sup> Party Device Cloud Support
- Application APIs
- Kepware Industrial Connectivity

# THINGWORX SUPPORTS ANY CONNECTIVITY SCENARIO

- Salesforce & the IoT Cloud
- ☐ ThingWorx IoT Platform
- Our Combined Value in IoT
- Live Demonstration
- Q&A