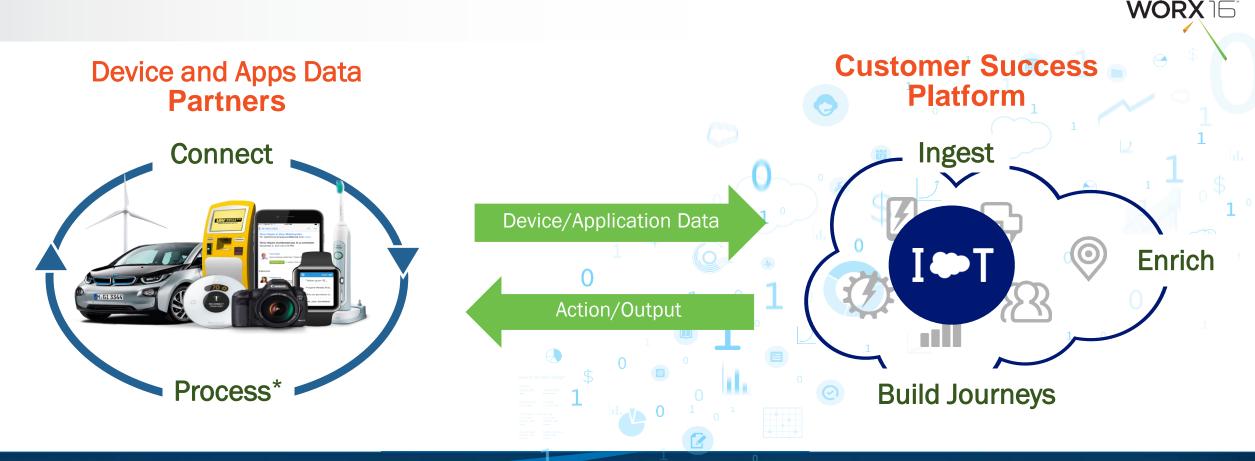

# HOW DO WE MAKE IOT DATA ACTIONABLE?

Salesforce IoT Cloud

Customer Success Platform from Salesforce

### HOW DOES THE IOT CLOUD WORK?

Listen to the world at IoT scale

Trigger actions with real-time rules

1:1 proactive engagement through Salesforce

Ingest billions of events a day from devices, web, phones, social, and more

Simple, intuitive tools for business users to describe engagement rules

3<sup>RD</sup> Party Systems

Automatic integration to salesforce to take action in any cloud

- Salesforce & the IoT Cloud
- ☐ ThingWorx IoT Platform
- Our Combined Value in IoT
- Live Demonstration
- Q&A