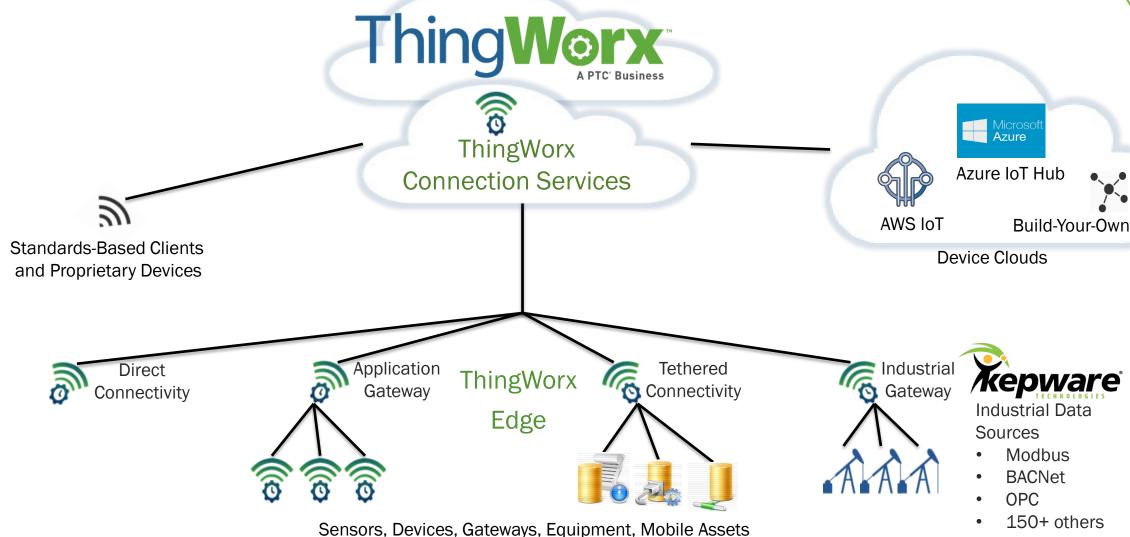

# Quickly connect virtually any device in your IoT ecosystem to ThingWorx.

- Edge Agents
- Protocol Adapters
- Native Device Cloud
- 3<sup>rd</sup> Party Device Cloud Support
- Application APIs
- Kepware Industrial Connectivity

# THINGWORX SUPPORTS ANY CONNECTIVITY SCENARIO

- Salesforce & the IoT Cloud
- ☐ ThingWorx IoT Platform
- Our Combined Value in IoT
- Live Demonstration
- Q&A