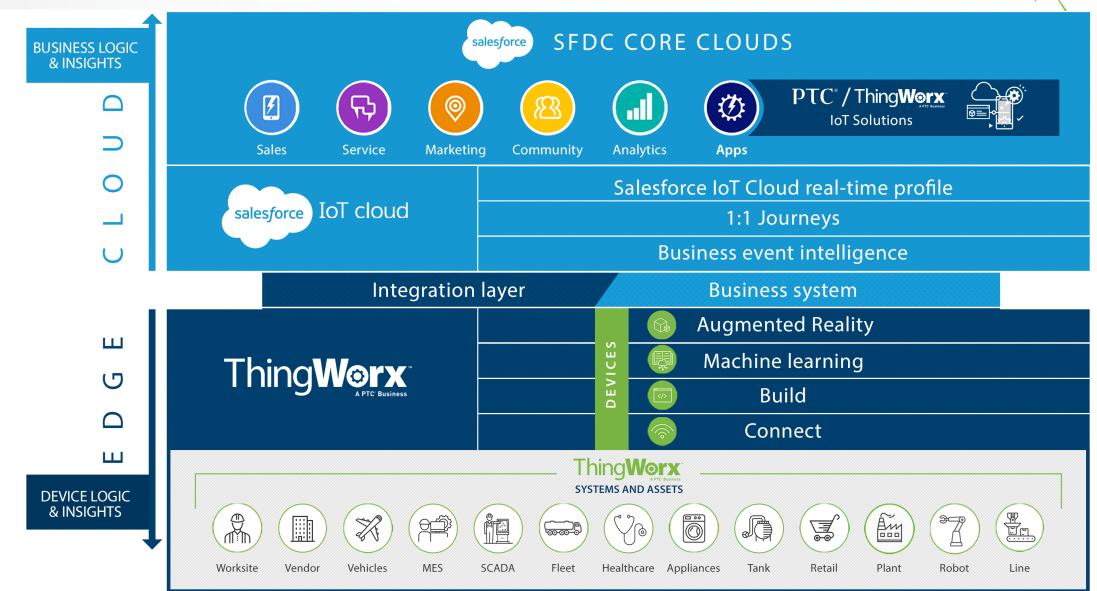

# PTC & SALESFORCE INTEGRATED ARCHITECTURE

- ☐ The IoT Challenge
- Salesforce IoT Cloud
- ☐ ThingWorx IoT Platform
- Our Joint Solution
- Live Demonstration
- □ Q&A

### WHY USE PTC AND SALESFORCE TOGETHER?

loT Platform at the Edge

### **Things**

- Engineering
- Manufacturing
- Systems
- Customer Support

#### **Customers**

- Sales
- Marketing
- Community
- Support

#### **Joint Value**

- 360 Visibility
- Customer Centric
- Enterprise Velocity
- Rapid Innovation
- Customer Experience