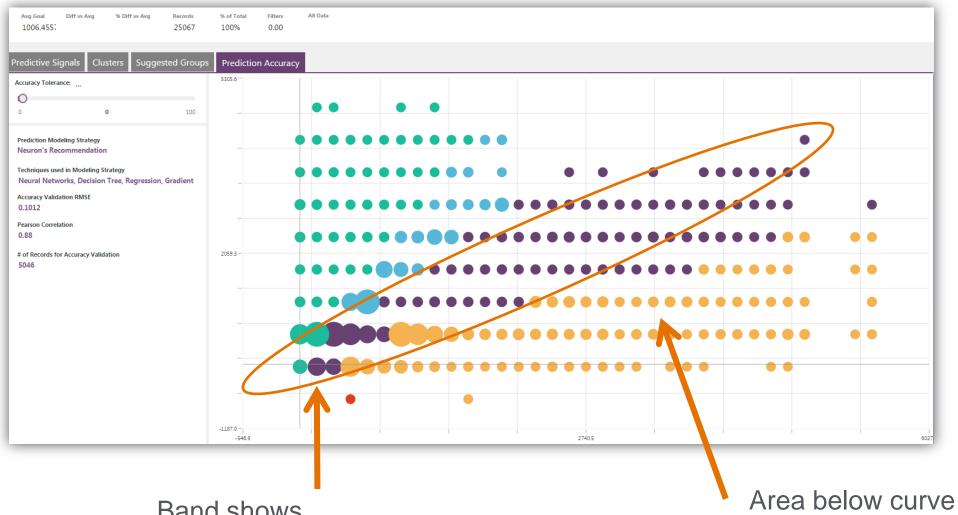

Band shows Predictions that are <u>close</u> to Actuals. Area below curve shows Predictions lower than Actuals.