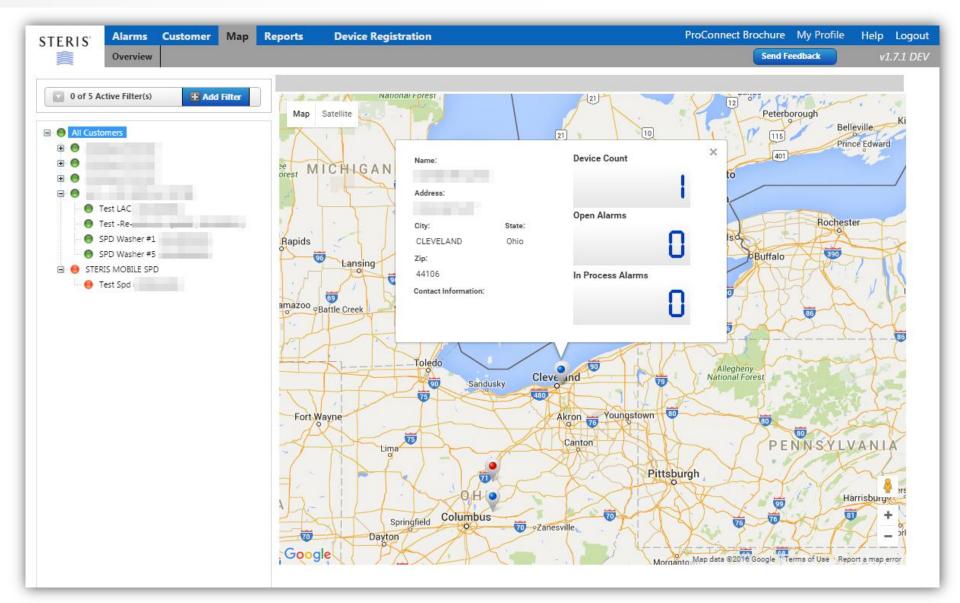

## CHALLENGES FACED

- Legacy Equipment
- Siloed Departments
- Cultural Change
- Emerging Industry
- FDA Validation

#LIVEWORX

- Real-time remote monitoring of STERIS equipment
  - 1000s of devices spread over 400 hospitals
- Custom Alert notifications indicating equipment failure and required maintenance
- SR and PM Scheduling Automation
- Mobile app
- On-going Analytics offerings