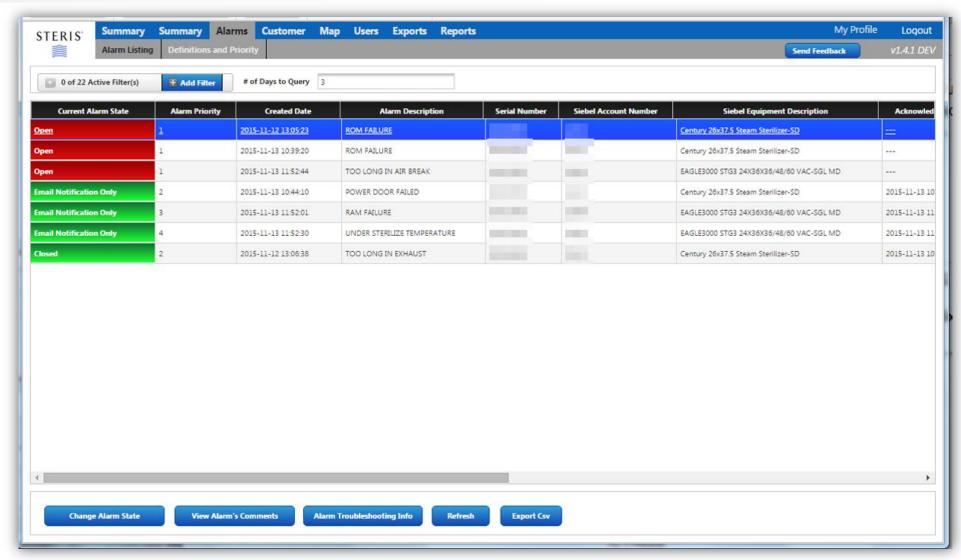

## CHALLENGES FACED

- Legacy Equipment
- Siloed Departments
- Cultural Change
- Emerging Industry
- FDA Validation

#LIVEWORX

- Real-time remote monitoring of STERIS equipment
  - 1000s of devices spread over 400 hospitals
- Custom Alert notifications indicating equipment failure and required maintenance
- SR and PM Scheduling Automation
- Mobile app
- On-going Analytics offerings