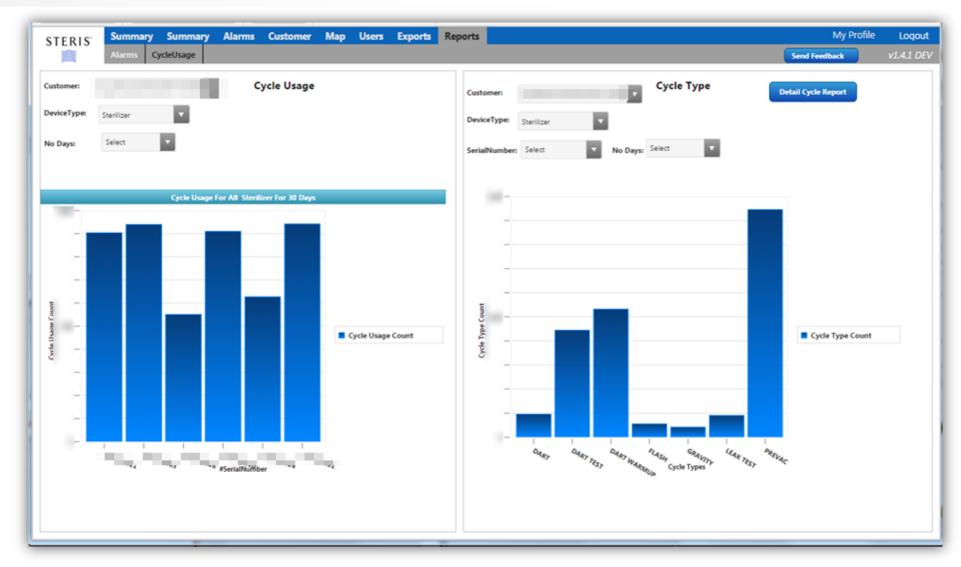

## EXTRACTING VALUE

- Predictive and prescriptive actions. Measures of success include:
  - Service (Up-time, FTFR)
  - Customer Efficiency (Satisfaction, Utilization rate)
  - Product Development (Performance, Quality)
  - Sales (Upsell, Cross-sell)
  - Manufacturing (Failure rate, Recalls)
- ThingWorx Analytics, R