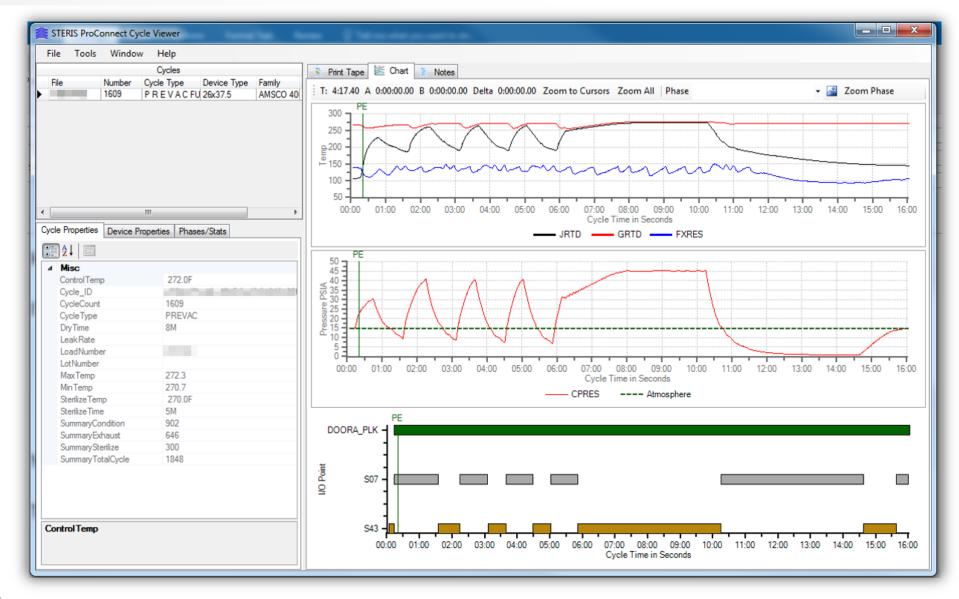

### A NEW DATA RESOURCE

- Traditional Sources of Data
  - Service History
  - Sales History
  - Inventory Counts
- Product Data
  - Operations Summaries (2007+)
  - Sensory Data (2011+)
- Today, reactive to proactive approach
  - Enabled by Big Data and Analytics tools