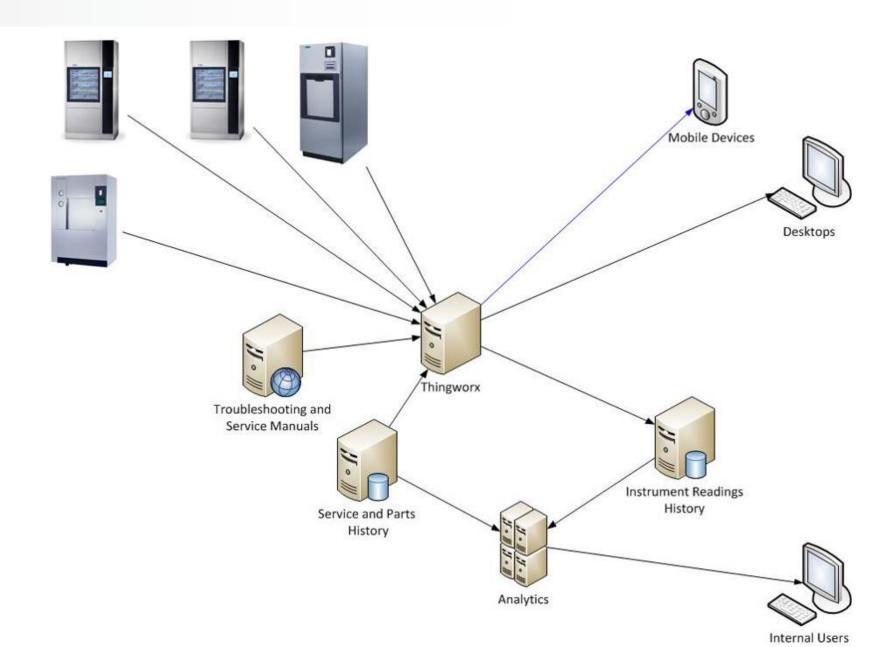

### A NEW DATA RESOURCE

- Traditional Sources of Data
  - Service History
  - Sales History
  - Inventory Counts
- Product Data
  - Operations Summaries (2007+)
  - Sensory Data (2011+)
- Today, reactive to proactive approach
  - Enabled by Big Data and Analytics tools

## EXTRACTING VALUE

- Predictive and prescriptive actions. Measures of success include:
  - Service (Up-time, FTFR)
  - Customer Efficiency (Satisfaction, Utilization rate)
  - Product Development (Performance, Quality)
  - Sales (Upsell, Cross-sell)
  - Manufacturing (Failure rate, Recalls)
- ThingWorx Analytics, R

## CHALLENGES FACED

- Legacy Equipment
- Siloed Departments
- Cultural Change
- Emerging Industry
- FDA Validation

#LIVEWORX

- Real-time remote monitoring of STERIS equipment
  - 1000s of devices spread over 400 hospitals
- Custom Alert notifications indicating equipment failure and required maintenance
- SR and PM Scheduling Automation
- Mobile app
- On-going Analytics offerings