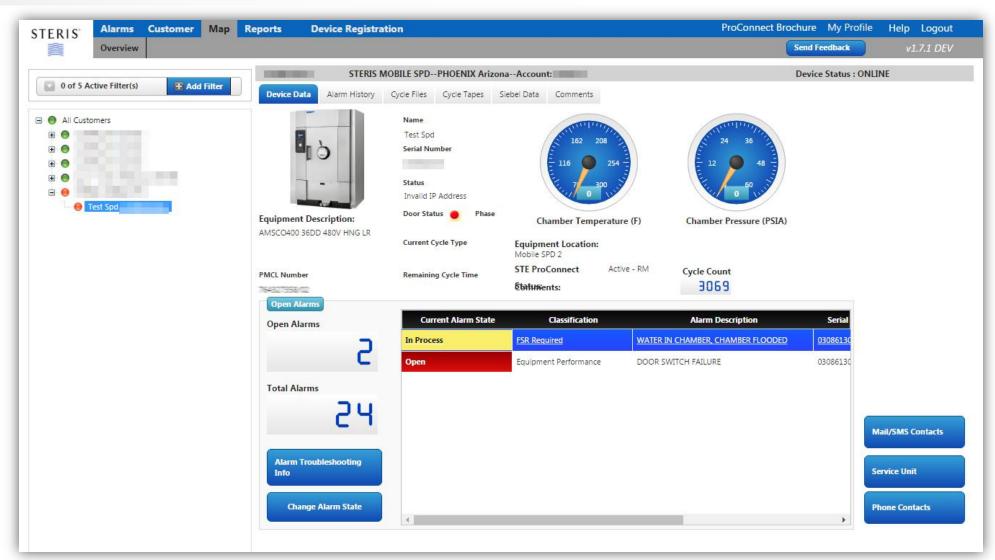

## CHALLENGES FACED

- Legacy Equipment
- Siloed Departments
- Cultural Change
- Emerging Industry
- FDA Validation

#LIVEWORX

- Real-time remote monitoring of STERIS equipment
  - 1000s of devices spread over 400 hospitals
- Custom Alert notifications indicating equipment failure and required maintenance
- SR and PM Scheduling Automation
- Mobile app
- On-going Analytics offerings