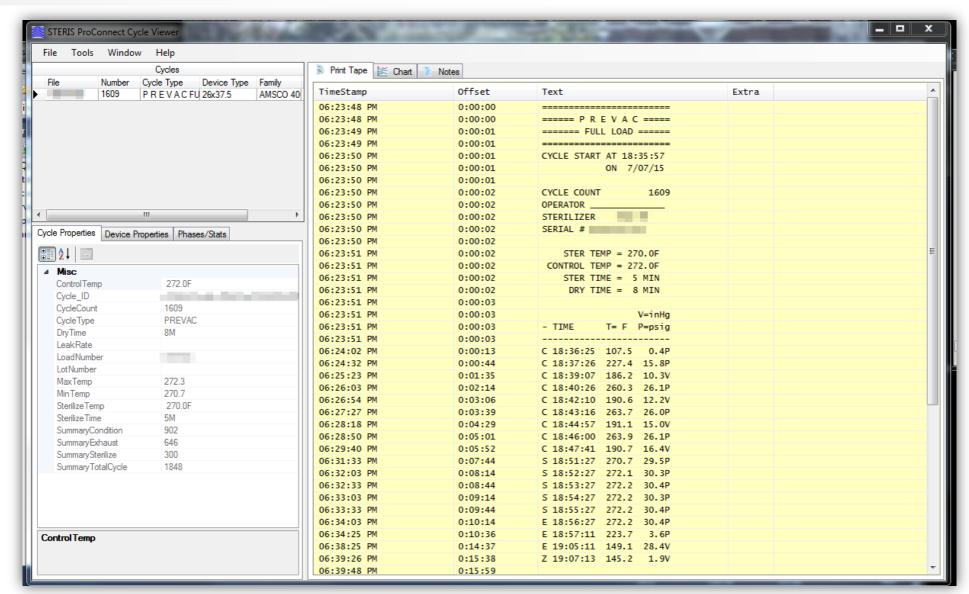

### A NEW DATA RESOURCE

- Traditional Sources of Data
  - Service History
  - Sales History
  - Inventory Counts
- Product Data
  - Operations Summaries (2007+)
  - Sensory Data (2011+)
- Today, reactive to proactive approach
  - Enabled by Big Data and Analytics tools