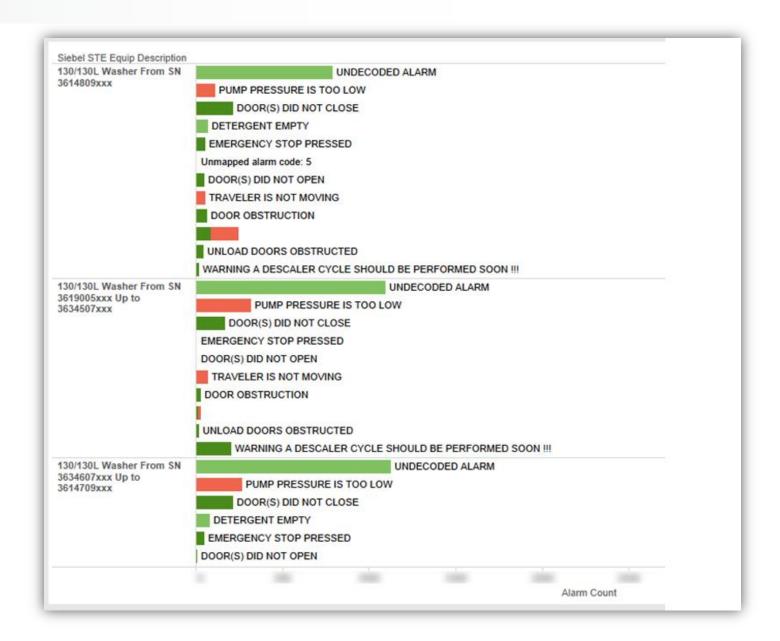

## CHALLENGES FACED

- Legacy Equipment
- Siloed Departments
- Cultural Change
- Emerging Industry
- FDA Validation

#LIVEWORX

- Real-time remote monitoring of STERIS equipment
  - 1000s of devices spread over 400 hospitals
- Custom Alert notifications indicating equipment failure and required maintenance
- SR and PM Scheduling Automation
- Mobile app
- On-going Analytics offerings