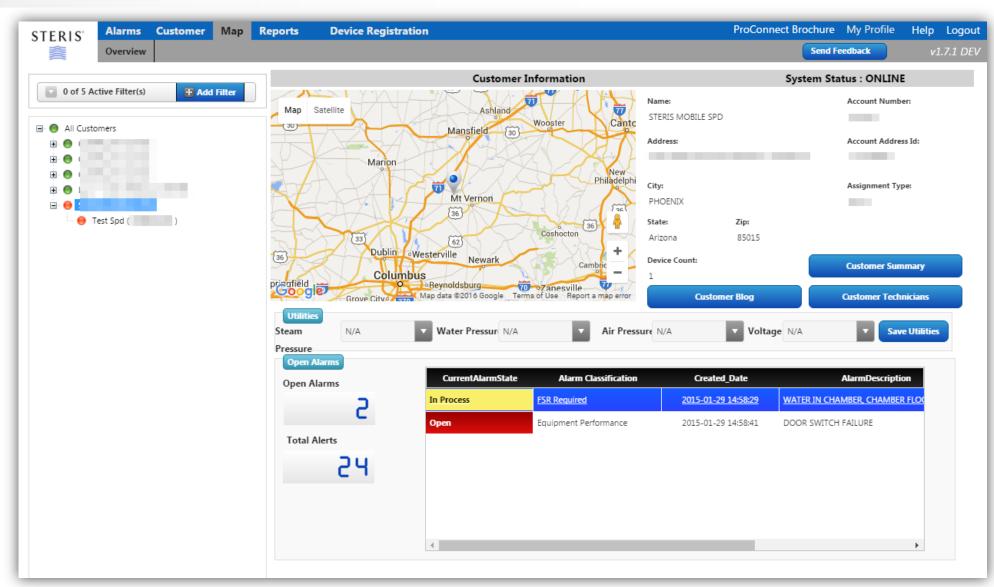

## CHALLENGES FACED

- Legacy Equipment
- Siloed Departments
- Cultural Change
- Emerging Industry
- FDA Validation

#LIVEWORX

- Real-time remote monitoring of STERIS equipment
  - 1000s of devices spread over 400 hospitals
- Custom Alert notifications indicating equipment failure and required maintenance
- SR and PM Scheduling Automation
- Mobile app
- On-going Analytics offerings