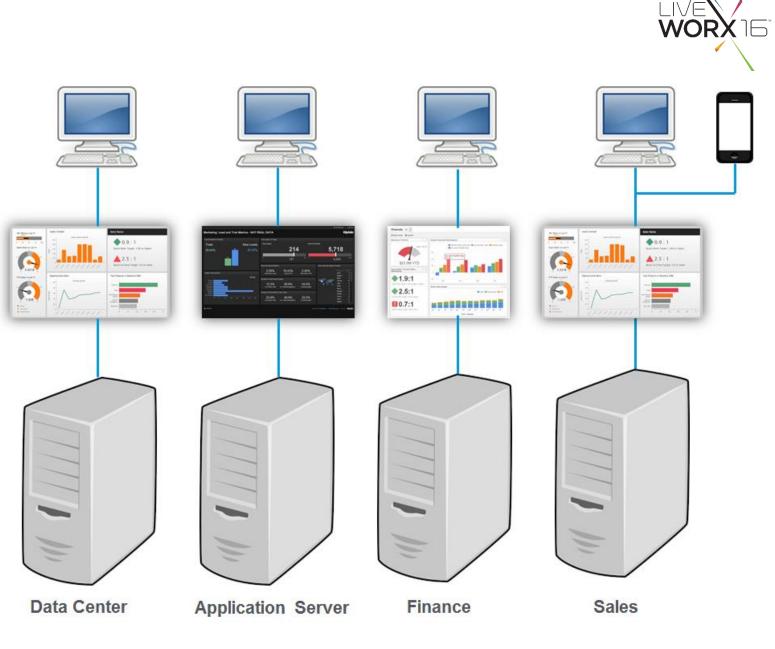

### UNIVERSAL SERVER MONITORING APP USING THINGWORX

Kishor Himane Director PTC Global Services

June 9 2016

liveworx.com #LIVEWORX



An innovative approach to develop a universal server monitoring application using ThingWorx that will save significant costs and help real-time informed decision making







## INNOVATION





- When was the first wheel created?
- When was the first suitcase created?
- When was the first suitcase with wheels created?







## TAKE A FRESH LOOK AT THINGS

### INNOVATION







#LIVEWORX

#### PROBLEM



QMS

#### PROBLEM







#### CHALLENGES



- Fragmented Monitoring Systems
- Irrelevant Dashboards
- Slow Decision Making
- High Cost



# ARCHITECTURE (POC)





<sup>#</sup>LIVEWORX



#### LIVE DEMO





#### VALUE



- Universal (Integrated) Monitoring App
- Role-Based Dashboards
- Real-time informed decision making
- Save \$\$





#### ThingWorx INTEGRATED DASHBOARD



#### EXAMPLE 1

#### ORDER FULFILMENT

**FINANCE** 







#### TIME REPORTING

#### EXAMPLE 2

#### REVENUE RECOGNITION

#### ThingWorx INTEGRATED DASHBOARD







# WORX

TM

TAKE A FRESH LOOK AT THINGS

liveworx.com