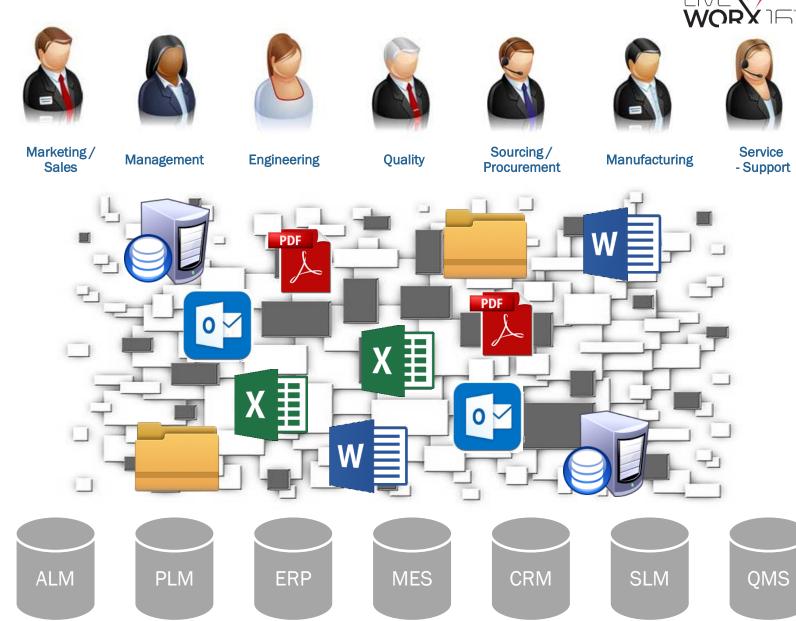

#### PROBLEM

QMS

#### PROBLEM

#### CHALLENGES

- Fragmented Monitoring Systems
- Irrelevant Dashboards
- Slow Decision Making
- High Cost