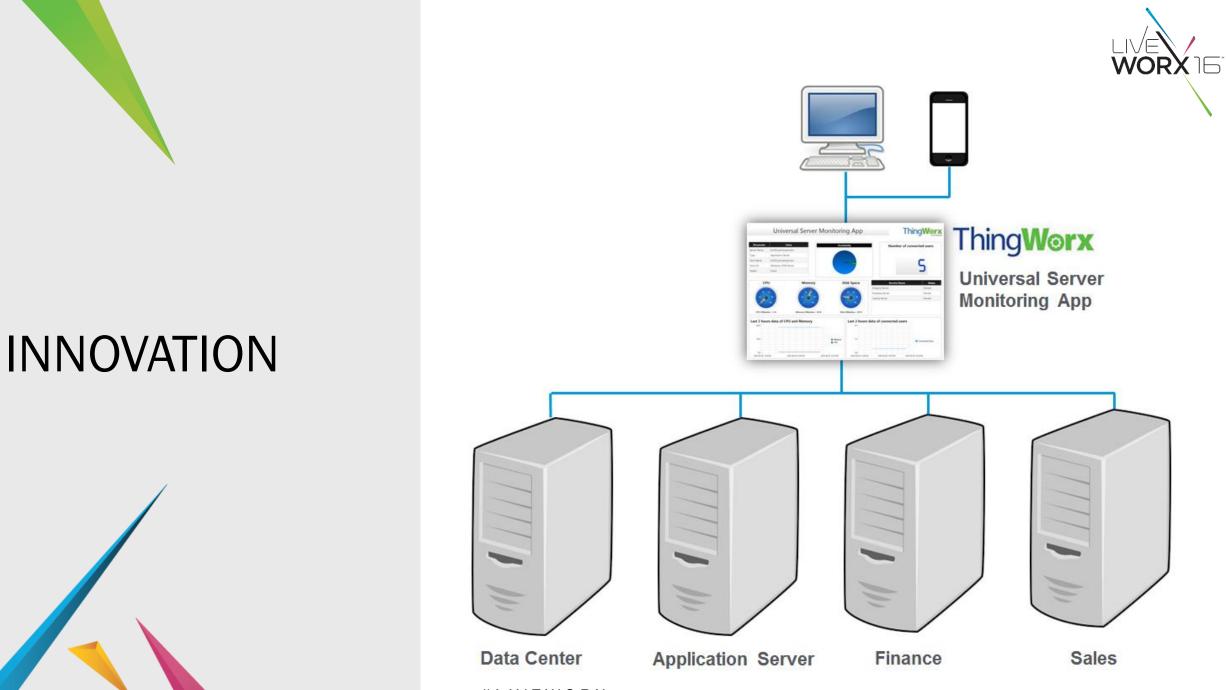

### UNIVERSAL SERVER MONITORING APP USING THINGWORX

Kishor Himane Director PTC Global Services

June 9 2016

liveworx.com #LIVEWORX



An innovative approach to develop a universal server monitoring application using ThingWorx that will save significant costs and help real-time informed decision making







## INNOVATION





- When was the first wheel created?
- When was the first suitcase created?
- When was the first suitcase with wheels created?







## TAKE A FRESH LOOK AT THINGS

### INNOVATION







#LIVEWORX

#### PROBLEM



QMS

#### PROBLEM







#### CHALLENGES



- Fragmented Monitoring Systems
- Irrelevant Dashboards
- Slow Decision Making
- High Cost



# ARCHITECTURE (POC)





<sup>#</sup>LIVEWORX



#### LIVE DEMO





#### VALUE



- Universal (Integrated) Monitoring App
- Role-Based Dashboards
- Real-time informed decision making
- Save \$\$





#### ThingWorx INTEGRATED DASHBOARD



#### EXAMPLE 1

#### ORDER FULFILMENT

**FINANCE** 







#### TIME REPORTING

#### EXAMPLE 2

#### REVENUE RECOGNITION

#### ThingWorx INTEGRATED DASHBOARD







# WORX

TM

TAKE A FRESH LOOK AT THINGS

liveworx.com