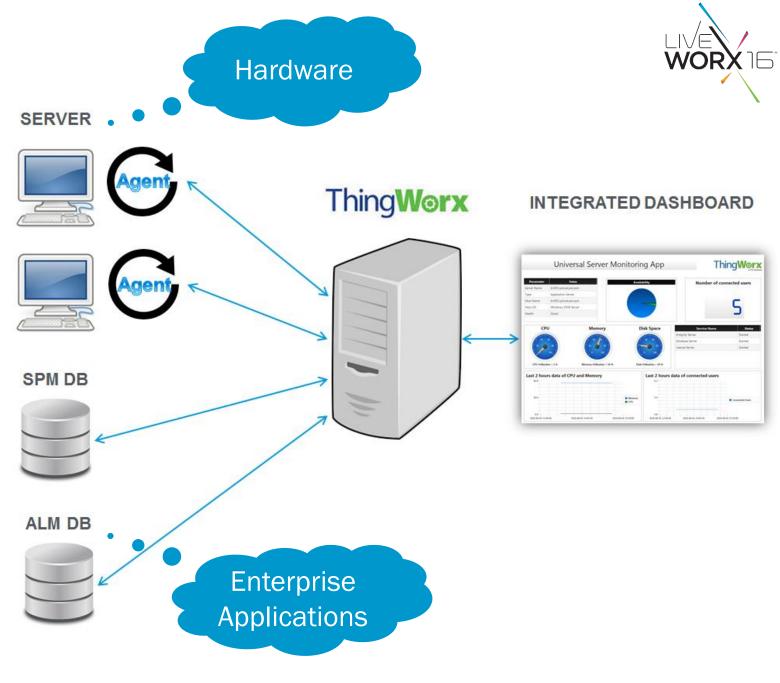

### UNIVERSAL SERVER MONITORING APP USING THINGWORX

Kishor Himane Director PTC Global Services

June 9 2016

liveworx.com #LIVEWORX



An innovative approach to develop a universal server monitoring application using ThingWorx that will save significant costs and help real-time informed decision making







## INNOVATION





- When was the first wheel created?
- When was the first suitcase created?
- When was the first suitcase with wheels created?







## TAKE A FRESH LOOK AT THINGS

### INNOVATION







#LIVEWORX

#### PROBLEM



QMS

#### PROBLEM







#### CHALLENGES



- Fragmented Monitoring Systems
- Irrelevant Dashboards
- Slow Decision Making
- High Cost



# ARCHITECTURE (POC)





<sup>#</sup>LIVEWORX



#### LIVE DEMO





#### VALUE



- Universal (Integrated) Monitoring App
- Role-Based Dashboards
- Real-time informed decision making
- Save \$\$





#### ThingWorx INTEGRATED DASHBOARD



#### EXAMPLE 1

#### ORDER FULFILMENT

**FINANCE** 







#### TIME REPORTING

#### EXAMPLE 2

#### REVENUE RECOGNITION

#### ThingWorx INTEGRATED DASHBOARD







# WORX

TM

TAKE A FRESH LOOK AT THINGS

liveworx.com