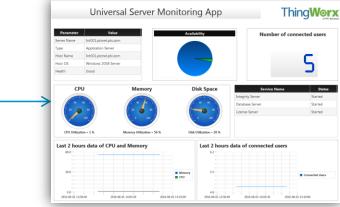

#### LIVE DEMO

#### VALUE

- Universal (Integrated) Monitoring App
- Role-Based Dashboards
- Real-time informed decision making
- Save \$\$