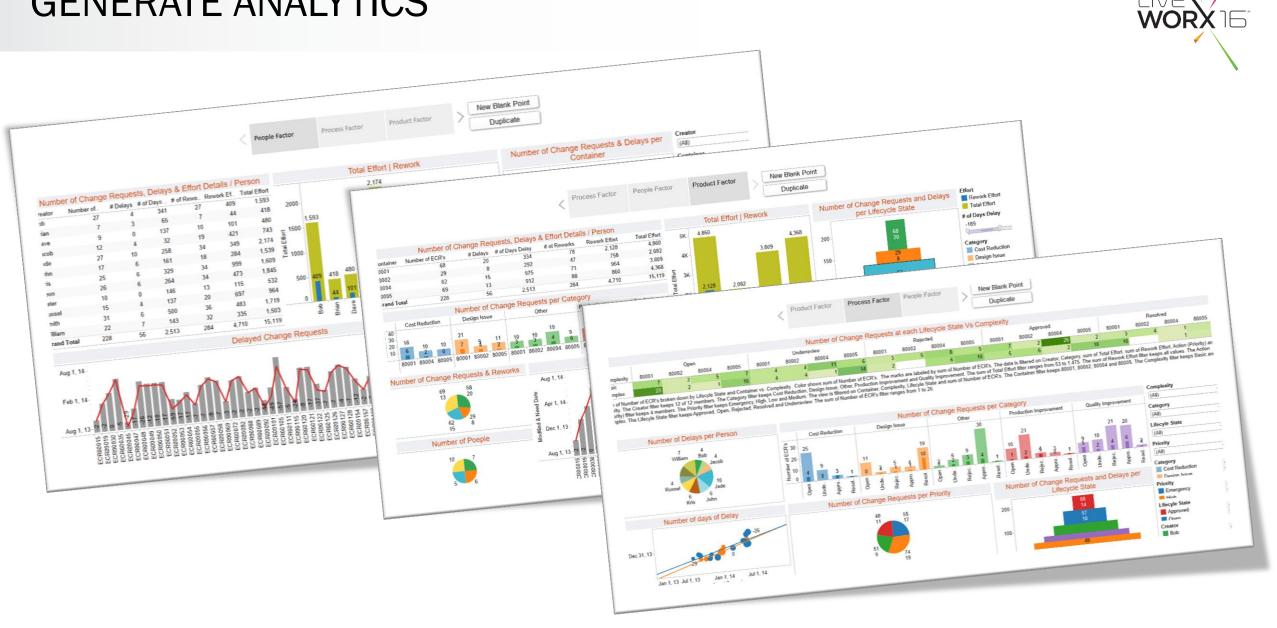

#### **GENERATE ANALYTICS**

#### **MEASURE PLM KPIs**

### **1.** Engineering Design and Development.

NPI Cycle Time Product Releases in Cycle.

#### 2. Change Process

Problem Report Response Time Change Process Cycle Time (Fast Track, Full Track) Change Request Reason Analysis