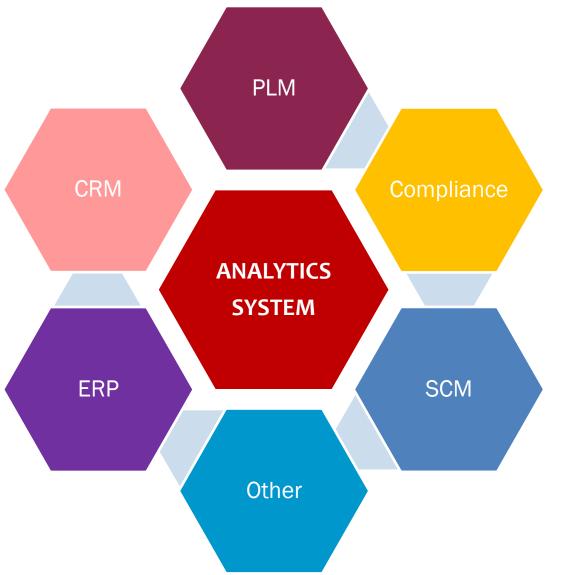

#### LEVERAGING ANALYTICS IN PLM

Reach High Process Performance

Measure Key Performance Indicators (KPIs)

Generate Analytics

Build Single Source of Information

#### SINGLE SOURCE OF INFORMATION

#LIVEWORX