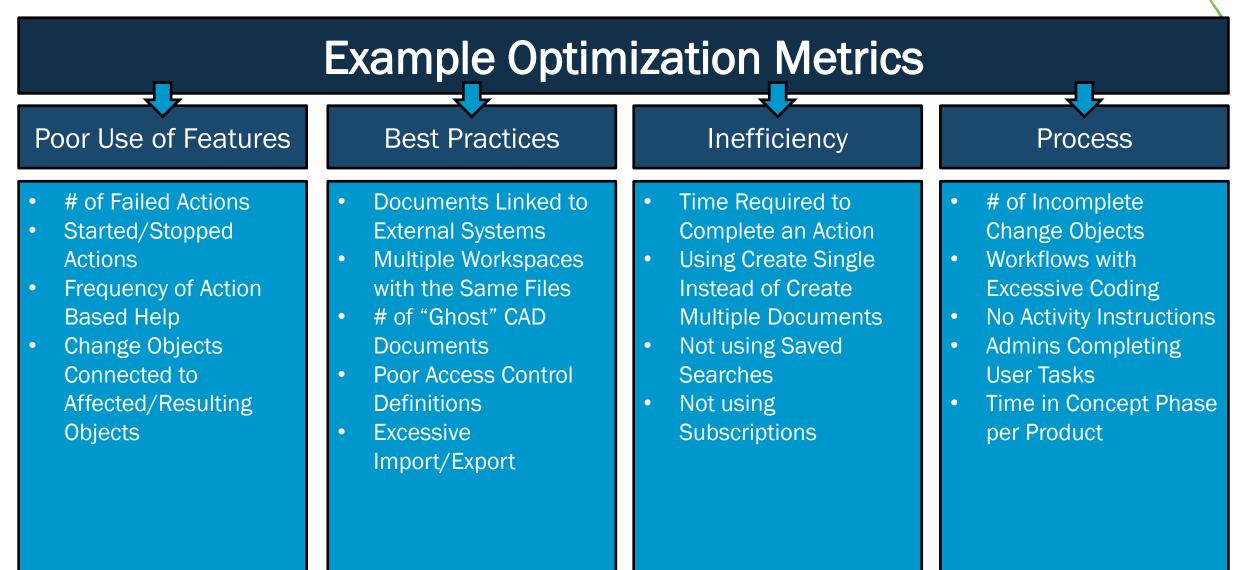

# OPTIMIZATION THROUGH DATA ANALYTICS

Jake Koch Learning Architect

June 9, 2016

liveworx.com #LIVEWORX



*noun* | op·ti·mi·za·tion | \'ap-tə-mə-'zā-shən\

### **Definition of OPTIMIZATION**

: an act, process, or methodology of making something (as a design, system, or decision) as fully perfect, functional, or effective as possible;



### OPTIMIZATION – BASEBALL











### ENTERPRISE OPTIMIZATION





### **3 PILLARS OF OPTIMIZATION**





### **OPTIMIZATION & BIG DATA**





## ANALYZE – WHAT DO WE WANT TO KNOW?





### **CURRENT OPTIMIZATION SERVICES**





**PTC°** Global Services Optimization

### THE FUTURE – PROJECT OSAR





### **OSAR – HOW IT WORKS**





### Data Obtained by PTC System Monitor

### Data Stored by ThingWorx Converge





Data Analyzed by ThingWorx Machine Learning

Analysis Reports Generated & Displayed by ThingWorx Dashboard



### OSAR – OUTCOME



| Customer No<br>Report Start                                                                | ame<br>: Date - Report End                                                     | d Date                                                                           |                                                                                     | ustomer Name<br>eport Start Date - Report End Date |  |
|------------------------------