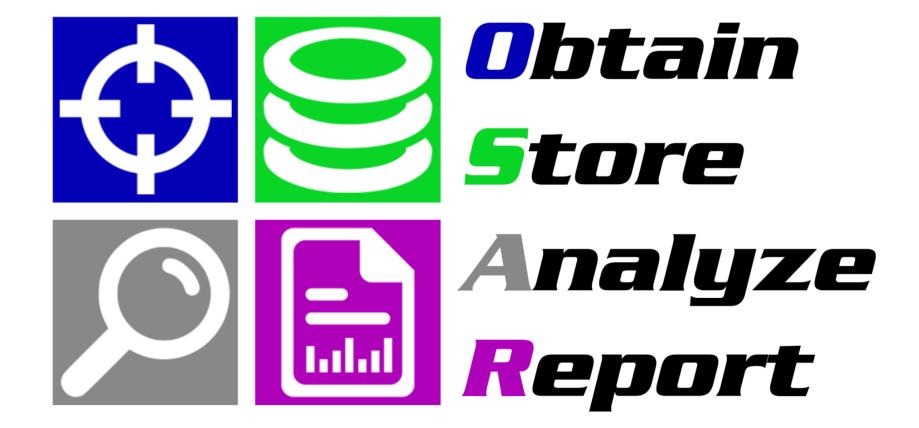

# OPTIMIZATION THROUGH DATA ANALYTICS

Jake Koch Learning Architect

June 9, 2016

liveworx.com #LIVEWORX



*noun* | op·ti·mi·za·tion | \'ap-tə-mə-'zā-shən\

### **Definition of OPTIMIZATION**

: an act, process, or methodology of making something (as a design, system, or decision) as fully perfect, functional, or effective as possible;



### OPTIMIZATION – BASEBALL











### ENTERPRISE OPTIMIZATION





### **3 PILLARS OF OPTIMIZATION**





### **OPTIMIZATION & BIG DATA**





## ANALYZE – WHAT DO WE WANT TO KNOW?





### **CURRENT OPTIMIZATION SERVICES**





**PTC°** Global Services Optimization

### THE FUTURE – PROJECT OSAR





### **OSAR – HOW IT WORKS**





### Data Obtained by PTC System Monitor

### Data Stored by ThingWorx Converge





Data Analyzed by ThingWorx Machine Learning

Analysis Reports Generated & Displayed by ThingWorx Dashboard



### OSAR – OUTCOME



| Customer No<br>Report Start                                                                | ame<br>: Date - Report End                                                     | d Date                                                                           |                                                                                     | ustomer Name<br>eport Start Date - Report End Date |  |
|--------------------------------------------------------------------------------------------|------------------------------------------------------