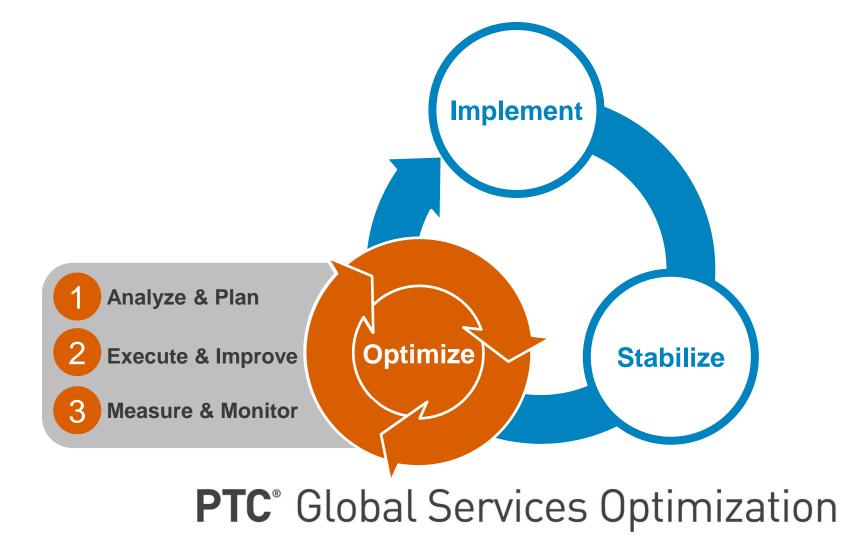

# OPTIMIZATION THROUGH DATA ANALYTICS

Jake Koch Learning Architect

June 9, 2016

liveworx.com #LIVEWORX



*noun* | op·ti·mi·za·tion | \'ap-tə-mə-'zā-shən\

### **Definition of OPTIMIZATION**

: an act, process, or methodology of making something (as a design, system, or decision) as fully perfect, functional, or effective as possible;



### OPTIMIZATION – BASEBALL











### ENTERPRISE OPTIMIZATION





### **3 PILLARS OF OPTIMIZATION**





### **OPTIMIZATION & BIG DATA**





## ANALYZE – WHAT DO WE WANT TO KNOW?





### **CURRENT OPTIMIZATION SERVICES**





**PTC°** Global Services Optimization

### THE FUTURE – PROJECT OSAR





### **OSAR – HOW IT WORKS**





### Data Obtained by PTC System Monitor

### Data Stored by ThingWorx Converge





Data Analyzed by ThingWorx Machine Learning

Analysis Reports Generated & Displayed by ThingWorx Dashboard



### OSAR – OUTCOME



| Customer No<br>Report Start                                                                | ame<br>: Date - Report End                                                     | d Date                                                                           |