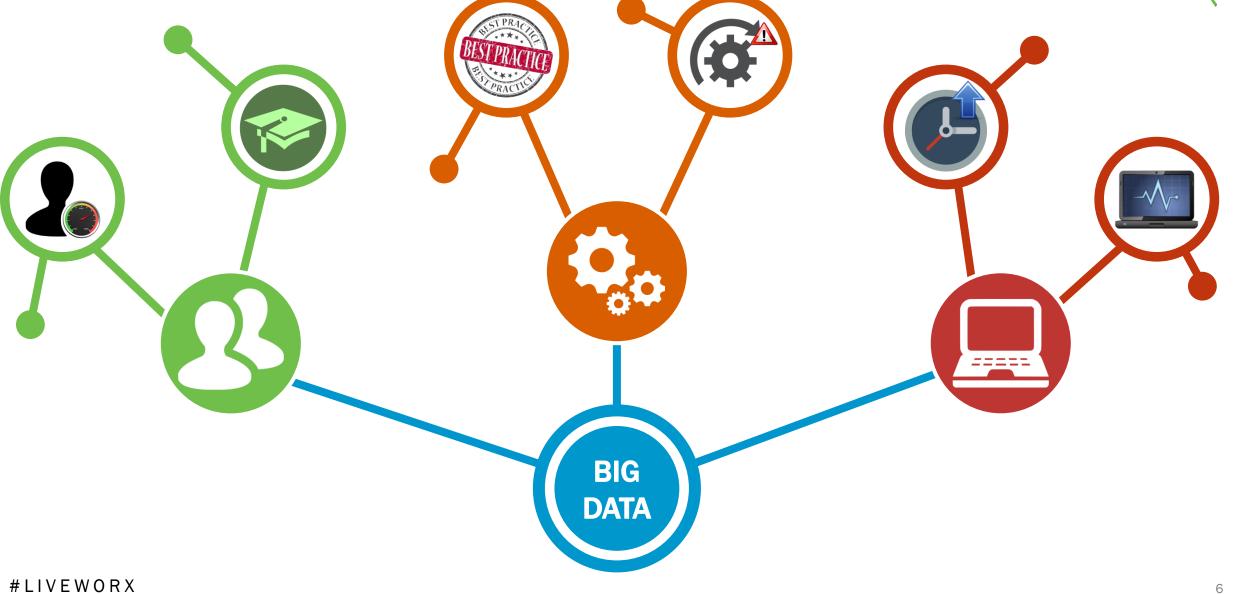

# OPTIMIZATION THROUGH DATA ANALYTICS

Jake Koch Learning Architect

June 9, 2016

liveworx.com #LIVEWORX



*noun* | op·ti·mi·za·tion | \'ap-tə-mə-'zā-shən\

### **Definition of OPTIMIZATION**

: an act, process, or methodology of making something (as a design, system, or decision) as fully perfect, functional, or effective as possible;



### OPTIMIZATION – BASEBALL











### ENTERPRISE OPTIMIZATION





### **3 PILLARS OF OPTIMIZATION**





### **OPTIMIZATION & BIG DATA**





## ANALYZE – WHAT DO WE WANT TO KNOW?





### **CURRENT OPTIMIZATION SERVICES**





**PTC°** Global Services Optimization

### THE FUTURE – PROJECT OSAR





### **OSAR – HOW IT WORKS**





### Data Obtained by PTC System Monitor

### Data Stored by ThingWorx Converge





Data Analyzed by ThingWorx Machine Learning

Analysis Reports Generated & Displayed by ThingWorx Dashboard



### OSAR – OUTCOME



| Customer No<br>Report Start                                                                | ame<br>: Date - Report End                                                     | d Date                                                                           |                                                                                     | ustomer Name<br>eport Start Date - Report En