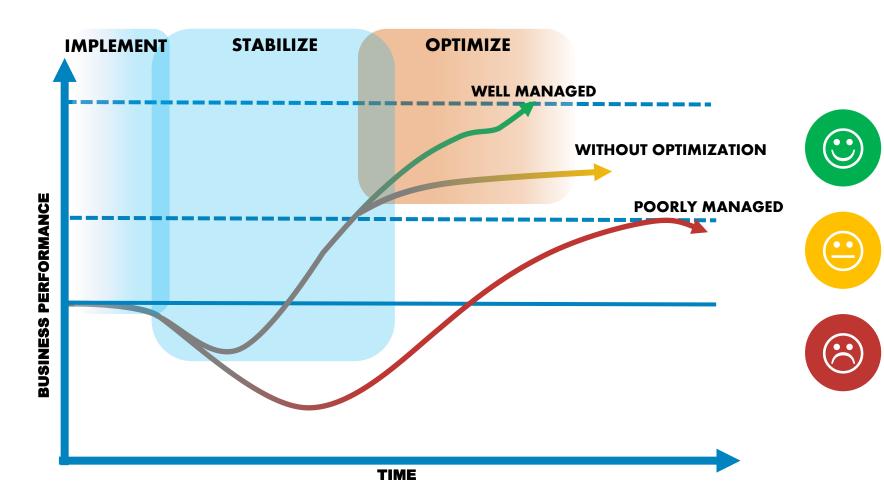

## **OPTIMIZATION – BUSINESS VALUE**

- ☆ Faster Time-to-Market
  ☆ Increased Productivity
  ☆ Lower Costs
  - ☆ Better Reporting
  - ☆ Increased Quality
  - ☆ Design Efficiency
  - ☆ IOT Readiness

WORX 16