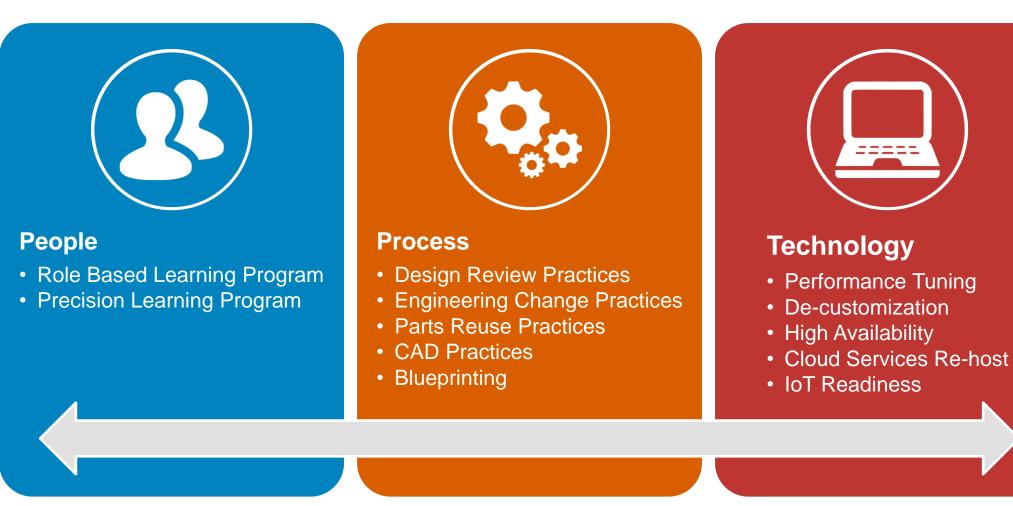

# OPTIMIZATION THROUGH DATA ANALYTICS

Jake Koch Learning Architect

June 9, 2016

liveworx.com #LIVEWORX



*noun* | op·ti·mi·za·tion | \'ap-tə-mə-'zā-shən\

### **Definition of OPTIMIZATION**

: an act, process, or methodology of making something (as a design, system, or decision) as fully perfect, functional, or effective as possible;



### OPTIMIZATION – BASEBALL











### ENTERPRISE OPTIMIZATION





### **3 PILLARS OF OPTIMIZATION**





### **OPTIMIZATION & BIG DATA**





## ANALYZE – WHAT DO WE WANT TO KNOW?





### **CURRENT OPTIMIZATION SERVICES**





**PTC°** Global Services Optimization

### THE FUTURE – PROJECT OSAR





### **OSAR – HOW IT WORKS**





### Data Obtained by PTC System Monitor

### Data Stored by ThingWorx Converge





Data Analyzed by ThingWorx Machine Learning

Analysis Reports Generated & Displayed by ThingWorx Dashboard



### OSAR – OUTCOME



| Customer No<br>Report Start                                                                | ame<br>: Date - Report End                                                     | d Date                                                                           |                                                                                     | ustomer Name<br>eport Start Date - Report End Date |  |
|-------------------------------------------------------------------------