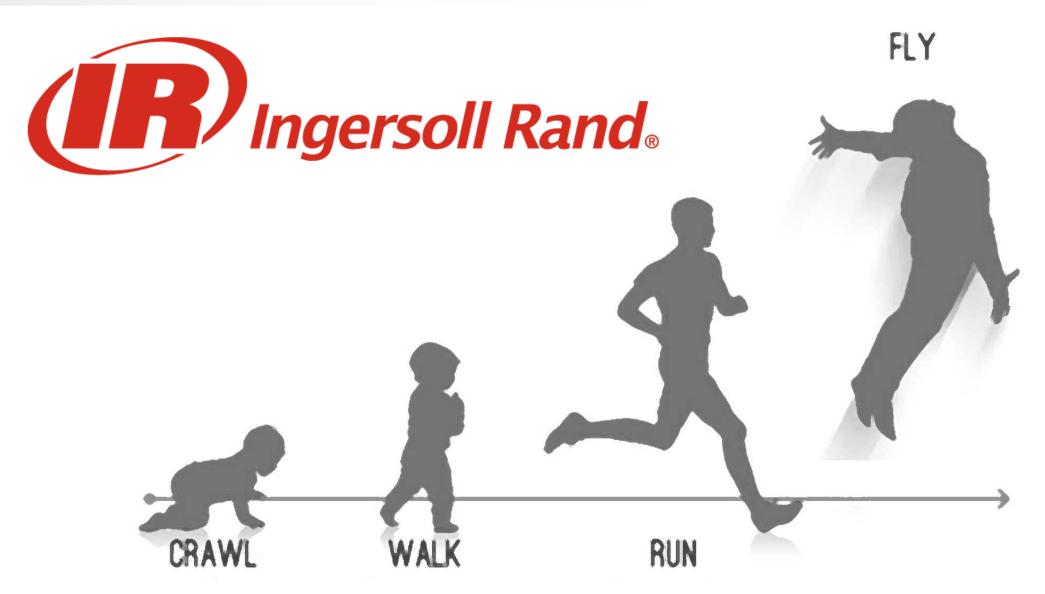

#### With each phase we improved on

- → Project Management
- Business Engagement
- Processes and Tools
- Training and Validation
- → Stabilization

FLY

#### JOURNEY: CRAWL STAGE

Informal project reviews

IT driven project

Deployment specific approach

IT led training and validation

Reactive stabilization support

#### JOURNEY: WALK STAGE

#### JOURNEY: RUN STAGE

#### JOURNEY: FLY STAGE