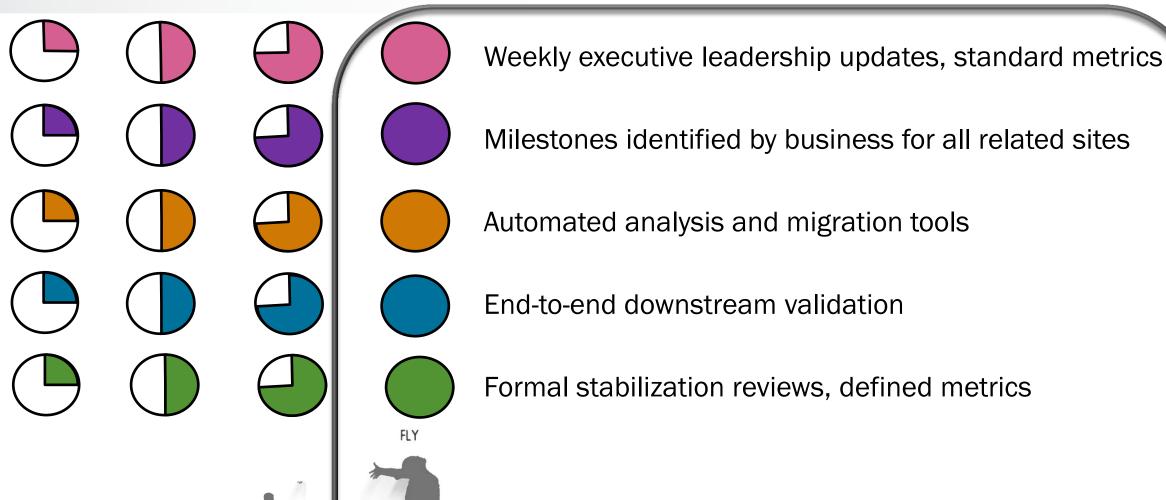

#### With each phase we improved on

- → Project Management
- Business Engagement
- Processes and Tools
- Training and Validation
- → Stabilization

FLY

#### JOURNEY: FLY STAGE