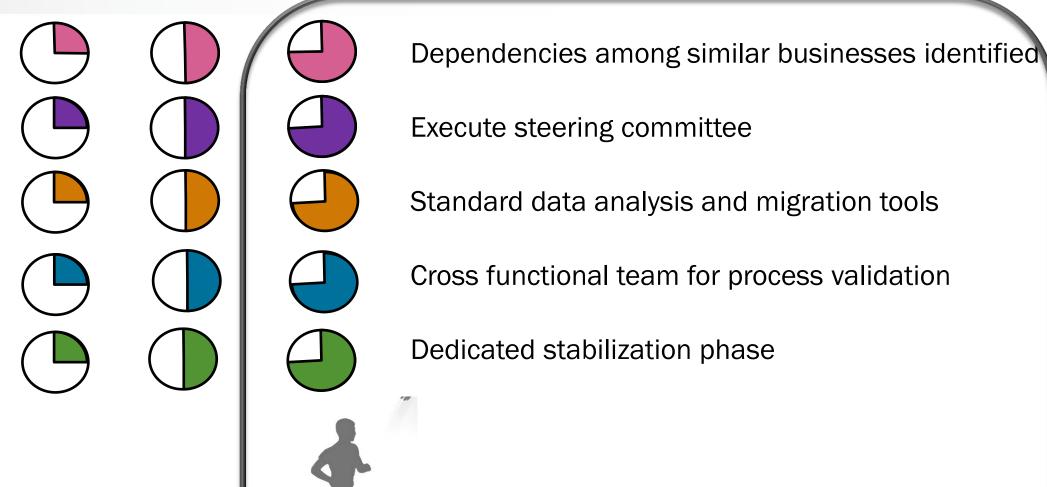

#### With each phase we improved on

- → Project Management
- Business Engagement
- Processes and Tools
- Training and Validation
- → Stabilization

FLY

#### JOURNEY: CRAWL STAGE

Informal project reviews

IT driven project

Deployment specific approach

IT led training and validation

Reactive stabilization support