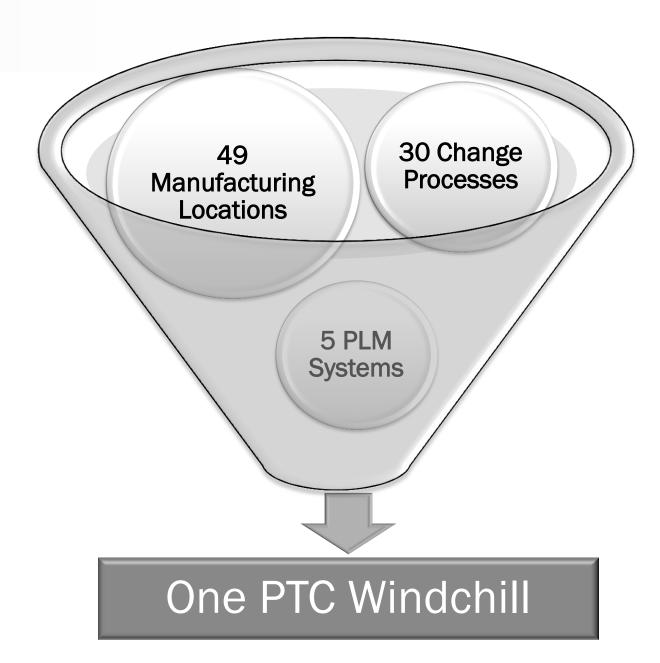

#### WHAT WE DID

Consolidated systems in 49 manufacturing locations across 11 countries and 4 continents into One PLM

Provide you with proven methodology of consolidating and globally deploying One PLM to achieve greater operational excellence and accelerate innovation