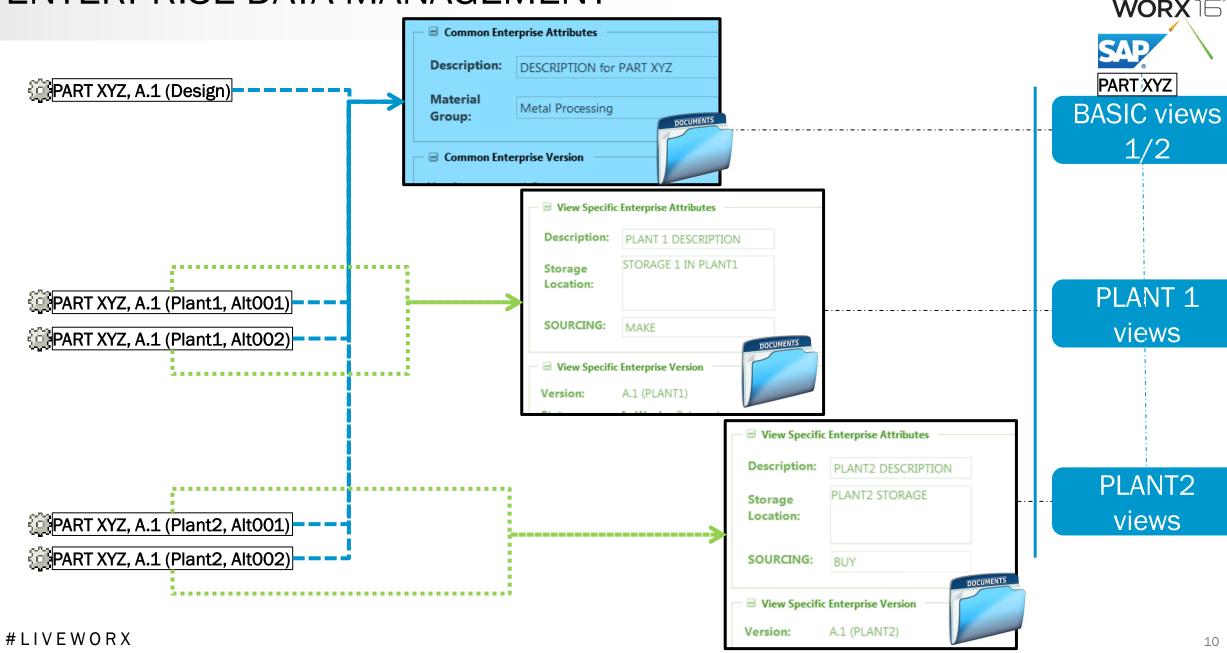

## **ENTERPRISE DATA MANAGEMENT**

### **ENTERPRISE DATA**

- No need to create view just for attributes or associations. Only for BOM differences
- ESI complaint