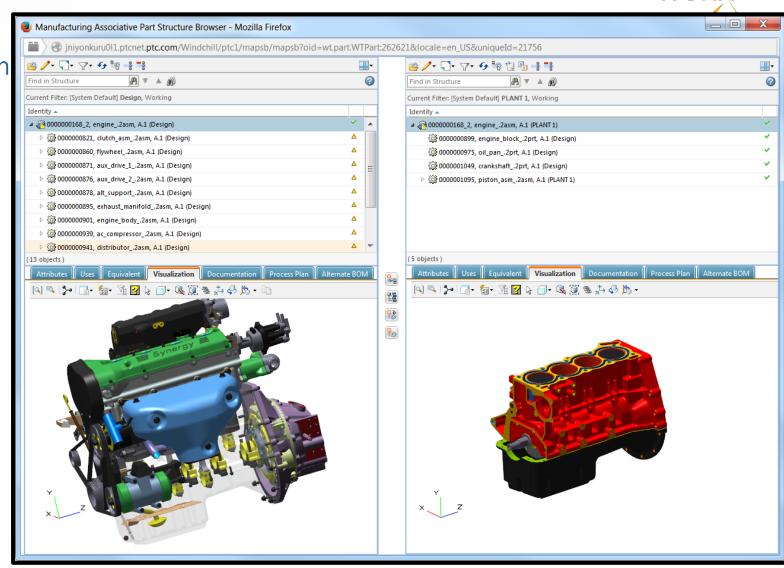

#### ASSOCIATIVE BOM'S MANAGEMENT

#### **BOM TRANSFORMATION CORE**

- Implement Core for BOM transformation actions:
  - Paste As New Branch
  - Paste As Is
  - Paste As New Part
- Manage Equivalent Part Link:
  - Self Link On/Off
  - Multiple EL Update
  - Remove completely Equivalency
- 3D integration
- Manage mBOM related information:
  - Attribute Tabs
  - Documentation Tab
  - Use Tabs