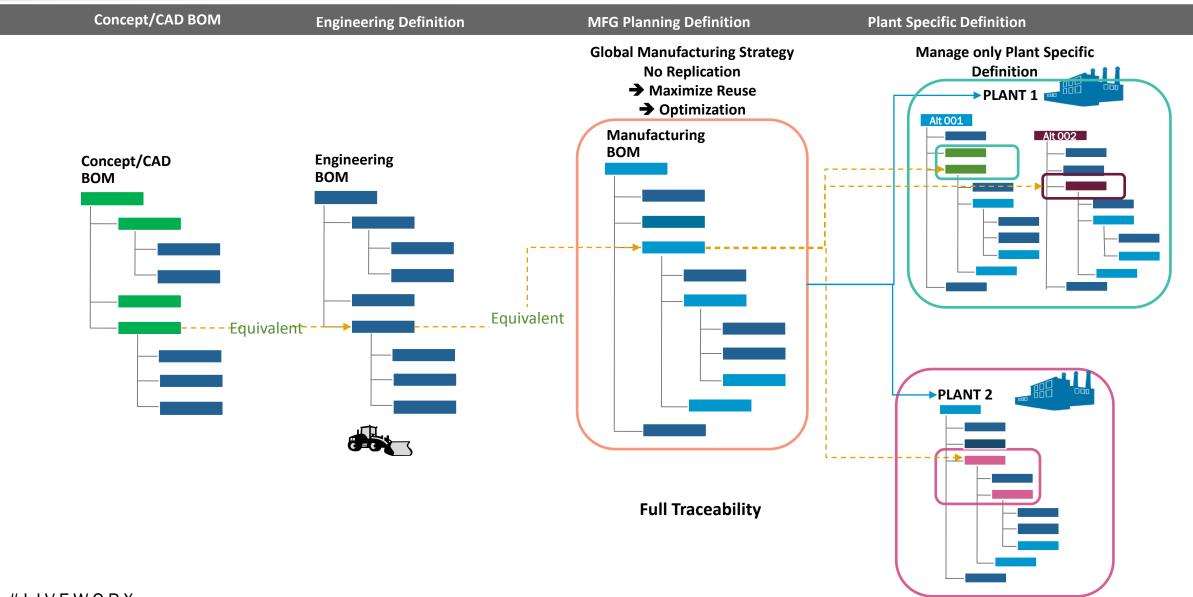

#### ASSOCIATIVE BOM'S MANAGEMENT

## **EQUIVALENT OCCURRENCE PATH**

- Manage Equivalent Occurrence Paths
  - Traceability on occurrence level
  - Render Consumed Parts in Phantom
- Manage split of quantity at occurrence level
- Manage Positioning Traceability

#### UPSTREAM DOWNSTREAM RECONCILIATION

- Quantity Discrepancies:
  - In Tree highlight quantity discrepancies
- Update Equivalency:
  - Reconcile 2 BOM's equivalencies

- ☐ xBOM concept
- ☐ xBOM features in Windchill 11
- □ Road Map