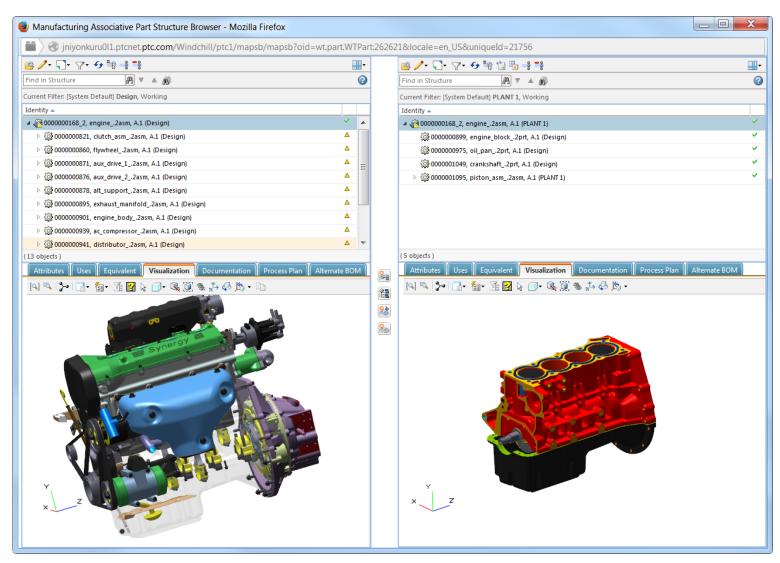

#### ASSOCIATIVE BOM'S MANAGEMENT

#### **BOM TRANSFORMATION CORE**

- Implement Core for BOM transformation actions:
  - Paste As New Branch
  - Paste As Is
  - Paste As New Part
- Manage Equivalent Part Link:
  - Self Link On/Off
  - Multiple EL Update
  - Remove completely Equivalency
- 3D integration
- Manage mBOM related information:
  - Attribute Tabs
  - Documentation Tab
  - Use Tabs