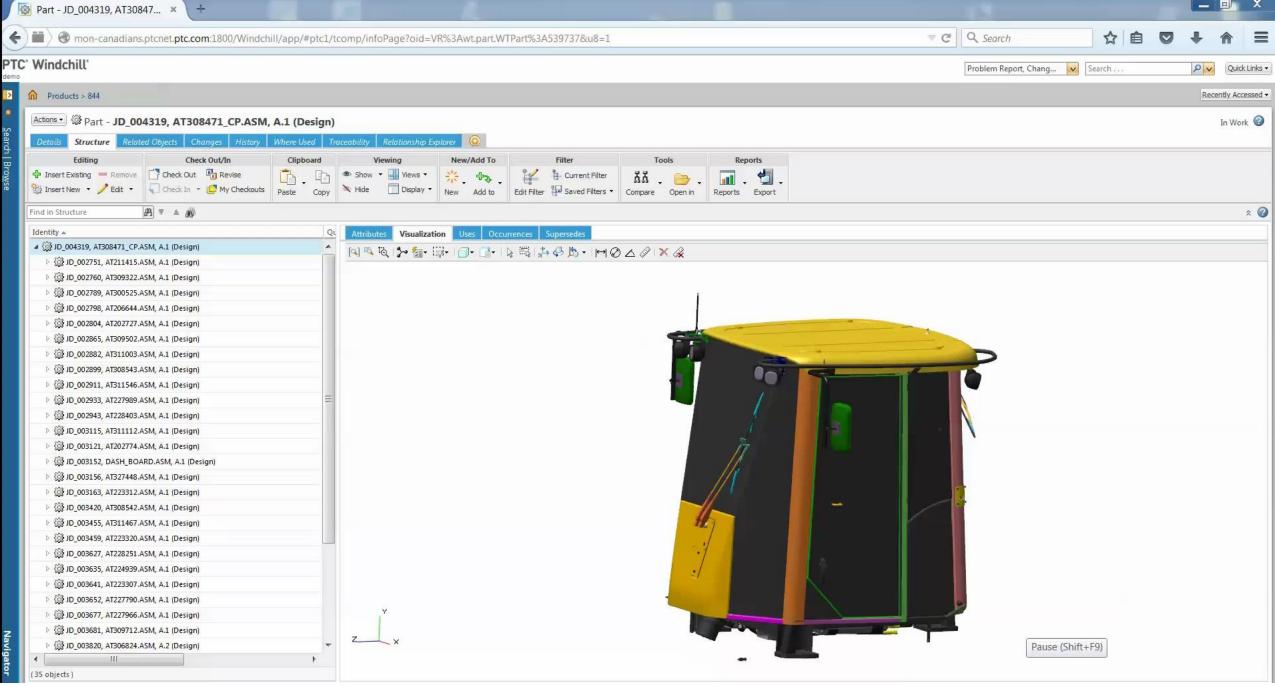

## Collaborative Development: New User Experience

- 1. More Visual Environment
  - Better 3D integration
- 2. Improved Performance
  - Enhanced support for multiple site:
     100 times
  - Action Performance: 5 to 20 times
- 3. Usability
  - Reduce multiple windows
  - Streamline tasks

#### **BOM TRANSFORMATION CORE**

- Implement Core for BOM transformation actions:
  - Paste As New Branch
  - Paste As Is
  - Paste As New Part
- Manage Equivalent Part Link:
  - Self Link On/Off
  - Multiple EL Update
  - Remove completely Equivalency
- 3D integration
- Manage mBOM related information:
  - Attribute Tabs
  - Documentation Tab
  - Use Tabs