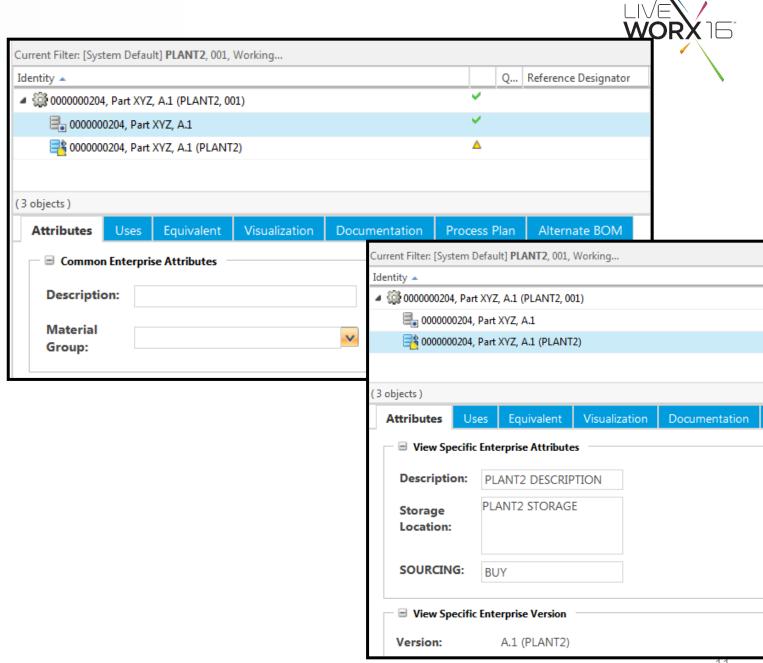

### **ENTERPRISE DATA**

- No need to create view just for attributes or associations. Only for BOM differences
- ESI complaint

## **EQUIVALENT OCCURRENCE PATH**

- Manage Equivalent Occurrence Paths
  - Traceability on occurrence level
  - Render Consumed Parts in Phantom
- Manage split of quantity at occurrence level
- Manage Positioning Traceability