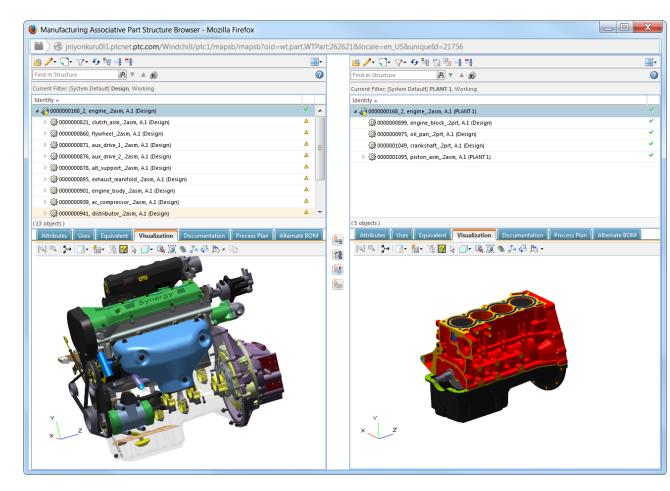

## Collaborative Development: New User Experience

- 1. More Visual Environment
  - Better 3D integration
- 2. Improved Performance
  - Enhanced support for multiple site:
     100 times
  - Action Performance: 5 to 20 times
- 3. Usability
  - Reduce multiple windows
  - Streamline tasks

#### **BOM TRANSFORMATION CORE**

- Implement Core for BOM transformation actions:
  - Paste As New Branch
  - Paste As Is
  - Paste As New Part
- Manage Equivalent Part Link:
  - Self Link On/Off
  - Multiple EL Update
  - Remove completely Equivalency
- 3D integration
- Manage mBOM related information:
  - Attribute Tabs
  - Documentation Tab
  - Use Tabs

BOM Transformation core actions

10.2