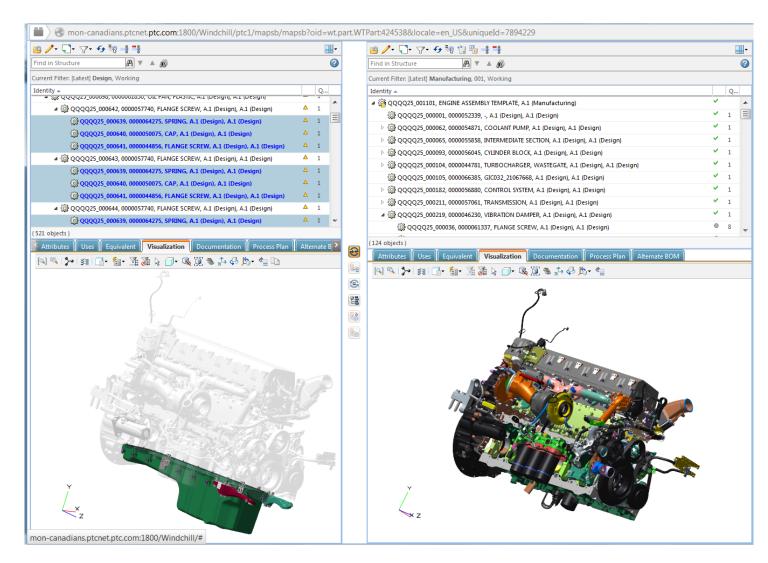

## **EQUIVALENT OCCURRENCE PATH**

- Manage Equivalent Occurrence Paths
  - Traceability on occurrence level
  - Render Consumed Parts in Phantom
- Manage split of quantity at occurrence level
- Manage Positioning Traceability

#### UPSTREAM DOWNSTREAM RECONCILIATION

- Quantity Discrepancies:
  - In Tree highlight quantity discrepancies
- Update Equivalency:
  - Reconcile 2 BOM's equivalencies

- ☐ xBOM concept
- ☐ xBOM features in Windchill 11
- □ Road Map