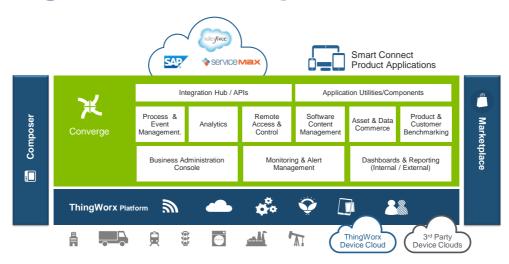

### ThingWorx Converge

All the power of the ThingWorx IoT Platform, plus...

## Thing Worx Converge

Accelerating and expanding IoT value for end users and solution providers