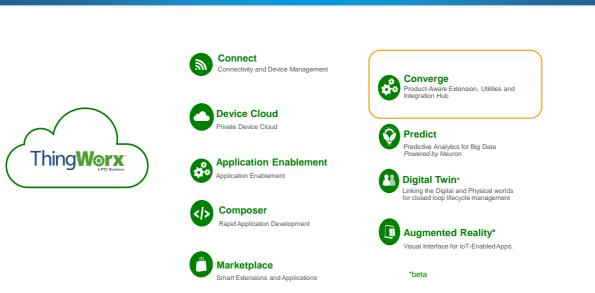

### ThingWorx Converge

All the power of the ThingWorx IoT Platform, plus...

### Thing Worx Converge

PTC Proprietary - Contains Forward Looking information subject to change without notice

## Thing Worx Converge

Accelerating and expanding IoT value for end users and solution providers