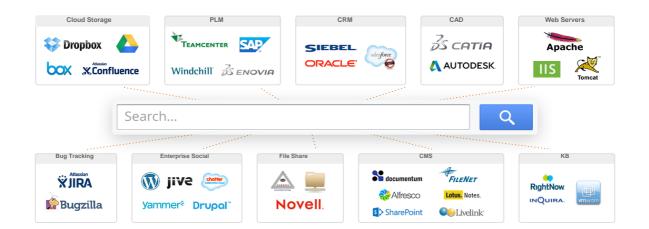

# Google Search Appliance (GSA) - Overview

- Index up to 100 million items on a single appliance
- · Google-like search experience for your organization's internal systems and data
- Provides
  - Query interpretation, relevancy algorithms, document previews, user-added results, dynamic navigation, and more...

# **GSA Integration with PTC Windchill**

- · What is it?
  - Configurable connector that securely feeds PTC Windchill items to the GSA for indexing
- What business problems does it solve?
  - Provides a single search interface to search across multiple content repositories
  - Enables LOB employees to access information in PTC Windchill for collateral creation (drawings, etc.)
  - Less programming/search tuning and more finding
- · What are some use cases?
  - Non-Windchill users provide access to content
  - Enterprise or Federated Search across multiple repositories