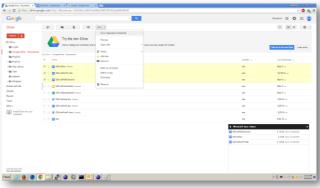

# **Google Drive Integration with PTC Windchill**

#### · What is it?

Configurable interface application to publish content from Google Drive to PTC Windchill

#### Interface

- Google Drive button (icon)
  - · Publish add new document to PTC Windchill
  - In Sync documents are in sync between systems
  - Update re-publishes document to PTC Windchill
    - Check in form presented allowing users to change attribute values
- PTC Windchill
  - · Attributes icon that informs users what documents have been published from Google Drive
  - · Link from Windchill to open document in Google Drive