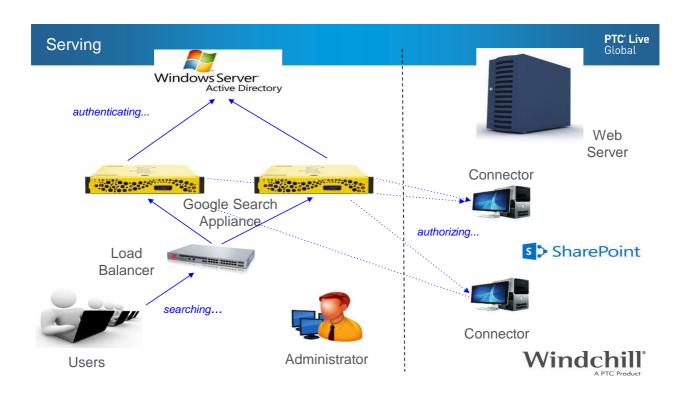

# Google Search Appliance (GSA) - Overview

- Index up to 100 million items on a single appliance
- · Google-like search experience for your organization's internal systems and data
- Provides
  - Query interpretation, relevancy algorithms, document previews, user-added results, dynamic navigation, and more...

# **GSA Integration with PTC Windchill**

- · What is it?
  - Configurable connector that securely feeds PTC Windchill items to the GSA for indexing
- What business problems does it solve?
  - Provides a single search interface to search across multiple content repositories
  - Enables LOB employees to access information in PTC Windchill for collateral creation (drawings, etc.)
  - Less programming/search tuning and more finding
- · What are some use cases?
  - Non-Windchill users provide access to content
  - Enterprise or Federated Search across multiple repositories

## **GSA Connector for Windchill - Features**

PTC<sup>\*</sup> Live Global

- Supports Documents (including CAD), WTParts, Promotion Requests, and Change Objects
- · Intelligent Content Feed
  - PDF Viewable when available
  - Native Content for selected types
  - Dynamic HTML for other objects
- Higher Priority Event Driven Feeds
  - Check-in, Revise, Promote, Delete, etc...
- Lower Priority Crawl (for existing content)
- Early binding authorization for role-based assignment of both users and groups to individual products and libraries
- Searching PTC Windchill ProjectLink and PTC Windchill PartsLink