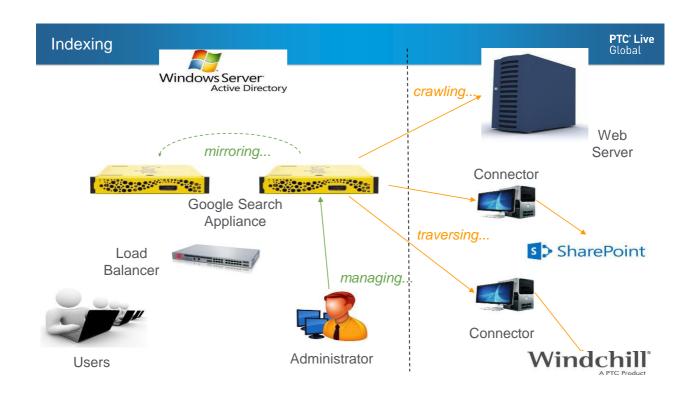

# Google Search Appliance (GSA) - Overview

- Index up to 100 million items on a single appliance
- · Google-like search experience for your organization's internal systems and data
- Provides
  - Query interpretation, relevancy algorithms, document previews, user-added results, dynamic navigation, and more...

# **GSA Integration with PTC Windchill**

- · What is it?
  - Configurable connector that securely feeds PTC Windchill items to the GSA for indexing
- What business problems does it solve?
  - Provides a single search interface to search across multiple content repositories
  - Enables LOB employees to access information in PTC Windchill for collateral creation (drawings, etc.)
  - Less programming/search tuning and more finding
- · What are some use cases?
  - Non-Windchill users provide access to content
  - Enterprise or Federated Search across multiple repositories

## **GSA Connector for Windchill - Features**

PTC<sup>\*</sup> Live Global

- Supports Documents (including CAD), WTParts, Promotion Requests, and Change Objects
- · Intelligent Content Feed
  - PDF Viewable when available
  - Native Content for selected types
  - Dynamic HTML for other objects
- Higher Priority Event Driven Feeds
  - Check-in, Revise, Promote, Delete, etc...
- Lower Priority Crawl (for existing content)
- Early binding authorization for role-based assignment of both users and groups to individual products and libraries
- Searching PTC Windchill ProjectLink and PTC Windchill PartsLink