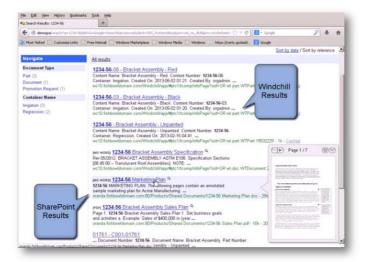

# **GSA Integration with PTC Windchill**

- · What is it?
  - Configurable connector that securely feeds PTC Windchill items to the GSA for indexing
- What business problems does it solve?
  - Provides a single search interface to search across multiple content repositories
  - Enables LOB employees to access information in PTC Windchill for collateral creation (drawings, etc.)
  - Less programming/search tuning and more finding
- · What are some use cases?
  - Non-Windchill users provide access to content
  - Enterprise or Federated Search across multiple repositories

## **GSA Connector for Windchill - Features**

PTC<sup>\*</sup> Live Global

- Supports Documents (including CAD), WTParts, Promotion Requests, and Change Objects
- · Intelligent Content Feed
  - PDF Viewable when available
  - Native Content for selected types
  - Dynamic HTML for other objects
- Higher Priority Event Driven Feeds
  - Check-in, Revise, Promote, Delete, etc...
- Lower Priority Crawl (for existing content)
- Early binding authorization for role-based assignment of both users and groups to individual products and libraries
- Searching PTC Windchill ProjectLink and PTC Windchill PartsLink