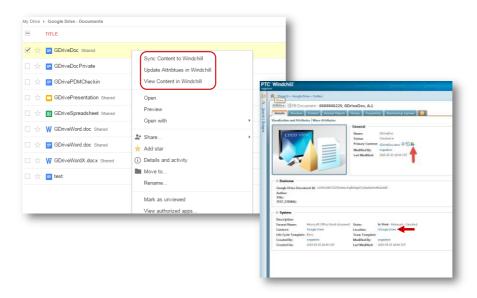

# **Google Drive Integration with PTC Windchill**

#### Interface

- Google Drive button (icon)
  - · Publish add new document to PTC Windchill
  - In Sync documents are in sync between systems
  - Update re-publishes document to PTC Windchill
    - Check in form presented allowing users to change attribute values
- PTC Windchill
  - · Attributes icon that informs users what documents have been published from Google Drive
  - · Link from Windchill to open document in Google Drive