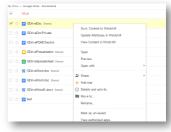

# **Google Drive Integration with PTC Windchill**

#### · What is it?

Configurable interface application to publish content from Google Drive to PTC Windchill

#### Interface

- Google Drive button (icon)
  - · Publish add new document to PTC Windchill
  - In Sync documents are in sync between systems
  - Update re-publishes document to PTC Windchill
    - Check in form presented allowing users to change attribute values
- PTC Windchill
  - · Attributes icon that informs users what documents have been published from Google Drive
  - · Link from Windchill to open document in Google Drive