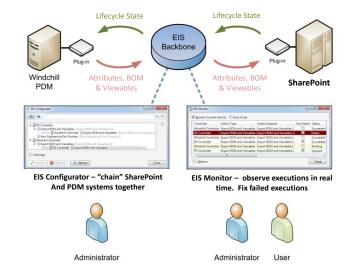

## **ETRAGE Integration Server (EIS)**

www.ETRAGE.com

#### **Presentation Overview**

- This presentation will demonstrate the PTC Windchill SharePoint Integration from ETRAGE for Change Request Management, Document Searching, Document Browsing and PTC Windchill Task Approval.
- The PTC Windchill SharePoint Integration is a bi-directional exchange of data between both systems.
- Changes initiated in Windchill are passed to SharePoint where they can be reviewed and updated. Updates are automatically transferred back into Windchill.
- Change requests, viewables, BOM, attributes and parameters can be transferred to SharePoint.
- With the news last year that PTC was discontinuing support for Web Parts for SharePoint in PTC Windchill 10.2, the ETRAGE integration solution is positioned to fill this void and provide extended functionality.