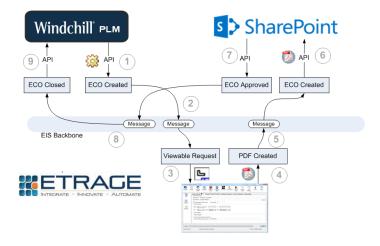

#### **Presentation Overview**

- This presentation will demonstrate the PTC Windchill SharePoint Integration from ETRAGE for Change Request Management, Document Searching, Document Browsing and PTC Windchill Task Approval.
- The PTC Windchill SharePoint Integration is a bi-directional exchange of data between both systems.
- Changes initiated in Windchill are passed to SharePoint where they can be reviewed and updated. Updates are automatically transferred back into Windchill.
- Change requests, viewables, BOM, attributes and parameters can be transferred to SharePoint.
- With the news last year that PTC was discontinuing support for Web Parts for SharePoint in PTC Windchill 10.2, the ETRAGE integration solution is positioned to fill this void and provide extended functionality.

# PTC Windchill Change Request Management

www.ETRAGE.com

## Change Request Management in SharePoint

# Change Request Management - State Change