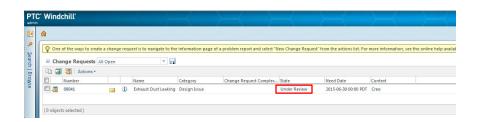

# Change Request Management - State Change

## Change Request Management in SharePoint