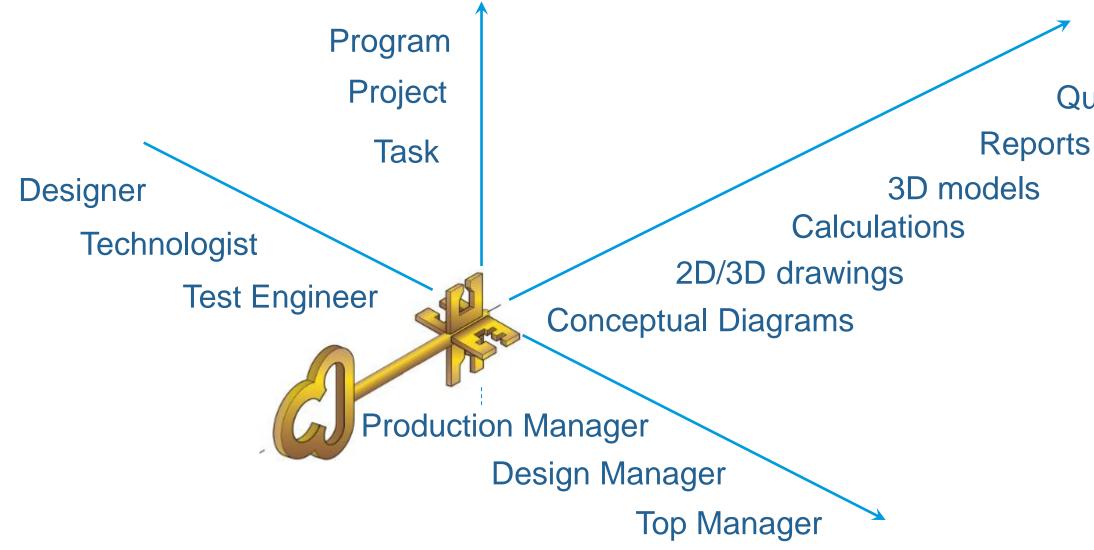

## Why PTC Windchill ProjectLink ?

PTC Wi Project Integral system. Can cor of activit enterpris manage

PTC Windchill ProjectLink Integral part of PLM system.

Can combine a variety of activities in the enterprise project management model.

### How make the system better? - focus on results

Key feature of ProjectLink

Automatic collection of work result from different departments at single point.

Unification of planning for all projects and enterprise departments, both external and internal.

Communication employees of different departments and offices through unified Business Processes.

Key business results

Maximally early detection of problems and failures on basis of objective reporting.

Reduction of decision-making time for all types of projects.

Increase speed and efficiency of managerial decisions based on corporate standards.

Guaranteed topicality of project data in a corporation