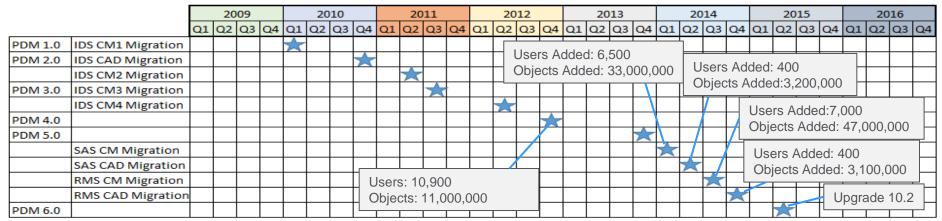

#### Phased Deployments

- Adding Capabilities and Integrations
- Migrating Data From Legacy CM Systems
- Reducing IT System Complexity

Like changing the tires on a moving race car!!

# RTN Largest Data Migration:

- 99.8% Success Rate!
- >47 million records migrated
- >14TB of content data
- >87k collisions reconciled
- >27% reduction in extract-transform-collision

processing time

21%