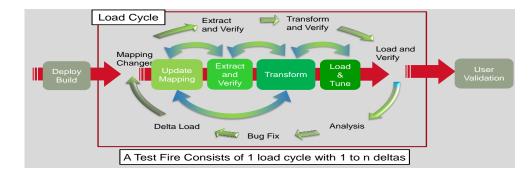

#### Validation and Verification

- Migration quantity vs quality
- Volume of data to manually validate
- Defect/error tracking tool management

#### Hardware/ETL/Environment Alignment

- Enterprise and Local environment alignment
- Local environment horsepower
- Parallel capability design changes
- Limited resources for concurrent activities

Manual vs Automated cleansing