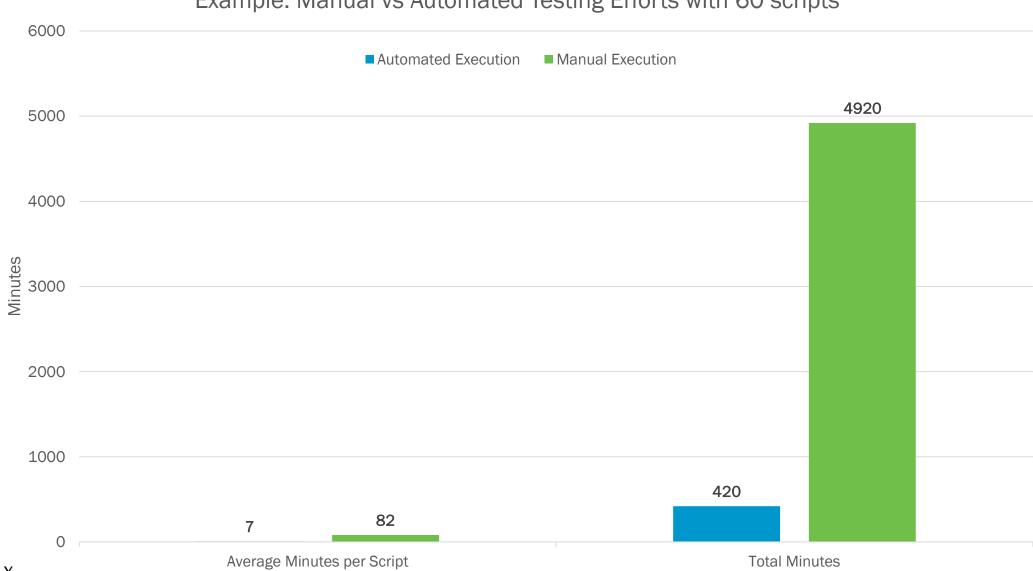

# MANUAL VS AUTOMATED TESTING

#### Reduce Cost -

- 80% Reduction in testing efforts
- Eliminate rework from failed deployment
- Lower support maintenance cost