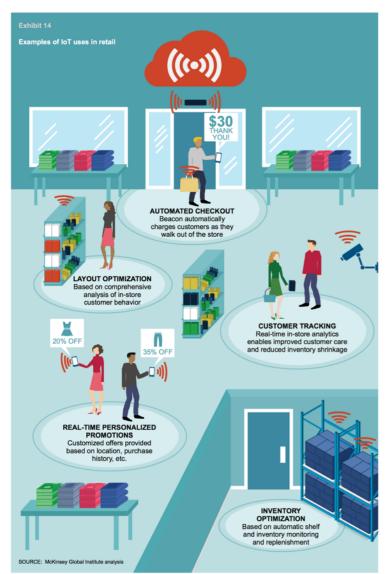

ices, systems, and data in real-time to

exchange data and bring that information into business processes

### WHAT IS THE INTERNET OF THINGS (IOT)?

In retail, IoT can connect brands, retailers, and consumers together

to improve consumer experience, brand experience and retail performance

### WHAT IS THE INTERNET OF THINGS (IOT)?

In retail, loT can connect brands, retailers, and consumers together

to improve consumer experience, brand experience and retail performance

\$466M Annual IoT investments in retail for 2017

- IDC: "Business Strategy: Developing IoT Use Cases for Retail"

\$410B - \$1.2T

Estimated economic impact of IoT deployment in Retail by 2025

- McKinsey Global Institute: "THE INTERNET OF THINGS: MAPPING THE VALUE BEYOND THE HYPE"

#### COMMON RETAIL IOT USE CASES







#### RETAIL EXAMPLES: NORDSTROM



Nordstrom bridges gap between online and physical shopping using IoT technologies

Mobile loyalty app



Beacons

Locate customers & provide contextually-relevant information

- Product locations
- Targeted offers & rewards points
- Informed sales associates

Provide enhanced high-touch customer service

"Our focus is the customer experience. We use data analytics to understand how customers are interacting with us and how our current tools and processes introduce friction to the customer experience."

- Aaron Smith, Director, Customer Mobile Applications, Nordstrom

#### RETAIL EXAMPLES: ALEX AND ANI



Alex and Ani leverages IoT to increase customer engagement

Mobile loyalty app



Beacons

Increase promotion touches
Track gender trends
Compare new