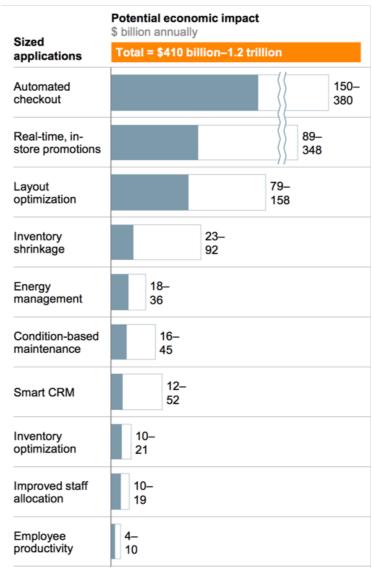

- IDC: "Business Strategy: Developing IoT Use Cases for Retail"

\$410B - \$1.2T

Estimated economic impact of IoT deployment in Retail by 2025

- McKinsey Global Institute: "THE INTERNET OF THINGS: MAPPING THE VALUE BEYOND THE HYPE"