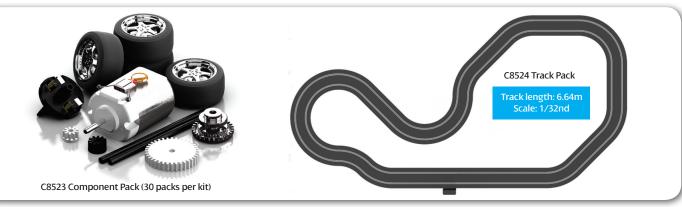

## Step 1: Order Details

| Scalextric4Schools Pack                                                  | Quantity | Each        | Total |
|--------------------------------------------------------------------------|----------|-------------|-------|
| C8523 Component Pack (30 packs per kit)                                  |          | £37.49      | £     |
| C8524 Track Pack                                                         |          | £27.49      | £     |
| Please refer to website for P&P prices: www.scalextric.com/delivery-info |          | P&P         | £     |
| INCLUDED IN SCALEXTRIC4SCHOOLS:                                          |          | Order Total | £     |