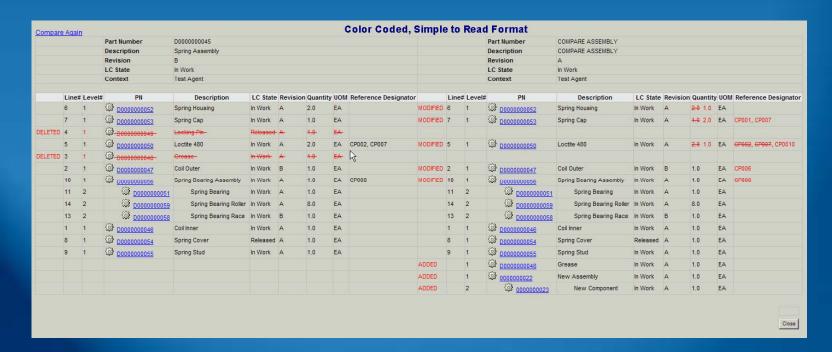

# Multi level BOM compare

Structure difference in indented format

# BOM differences are reported based on

- Add/Delete components
- Quantity
- Unit of Measurement
- Reference Designators

#### Color Coded UI

- Differences are presented human readable, color coded format.
- Structure difference in indented format