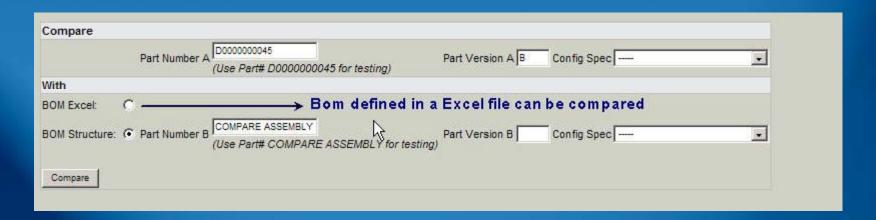

# **BOM Compare**

- Different versions of same assembly
- Different assembly numbers
- Different Config Specs
- Windchill managed assembly against Excel spread sheet

# Multi level BOM compare

Structure difference in indented format