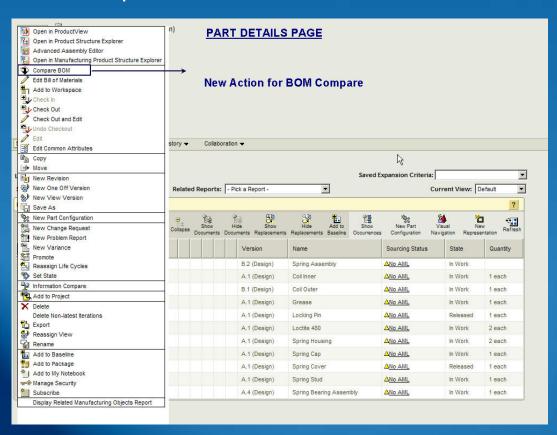

# From Parts Details Page

Grouped under Actions

# **BOM Compare**

- Different versions of same assembly
- Different assembly numbers
- Different Config Specs
- Windchill managed assembly against Excel spread sheet