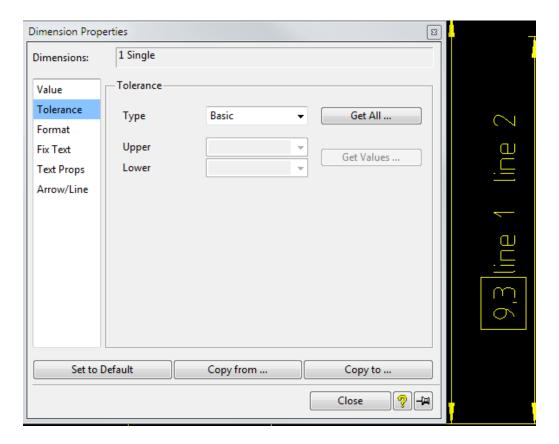

Picture 1: This is an example for Multi Line Postfix with Tolerance Type "None"

Picture 2: In the next step switch to Tolerance Type "Basic".

Picture 3: It is not possible to add a multiline Postfix to a Dimension with Tolerance Type "Basic"