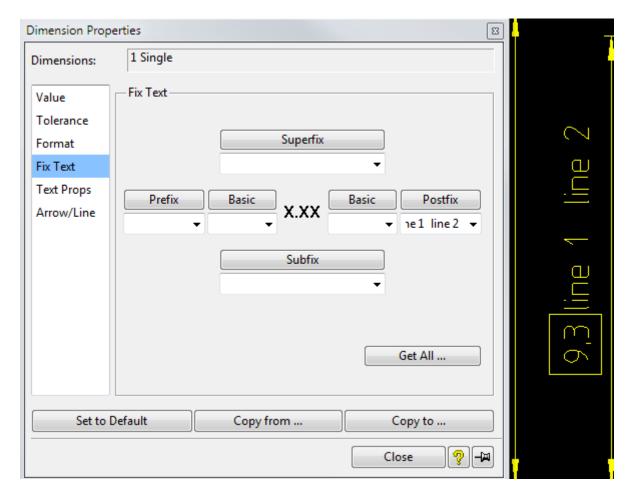

| Dimension Properties            |                                                 | <b>,</b>             |
|---------------------------------|-------------------------------------------------|----------------------|
| Dimensions:                     | 1 Single                                        |                      |
| Value Tolerance Format Fix Text | Fix Text  Superfix                              |                      |
| Text Props<br>Arrow/Line        | Prefix X.XX Postfix line 1 < NL> line 2  Subfix | 9,3 line 1<br>Jine 2 |
| Set to                          | Get All  Default Copy from Copy to              |                      |
| Close                           |                                                 |                      |

Picture 1: This is an example for Multi Line Postfix with Tolerance Type "None"

Picture 2: In the next step switch to Tolerance Type "Basic".

Picture 3: It is not possible to add a multiline Postfix to a Dimension with Tolerance Type "Basic"