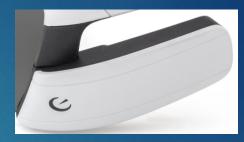

#### **Smart Components:**

IR Glance Detection:
Display powers on when you look at it, and turns off when you look away

Camera:
Recognizes what the user is looking at is order to determine what information to display