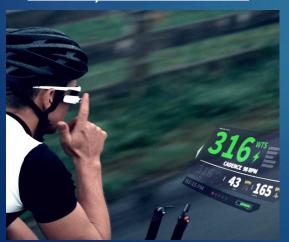

### Physical Components:

Display Unit:
Houses HD display
screen, touch pad,
camera and mic

Battery Pack: Supports 4-6 hours of battery power

#### **Smart Components:**

IR Glance Detection:
Display powers on when you look at it, and turns off when you look away

Camera:
Recognizes what the user is looking at is order to determine what information to display