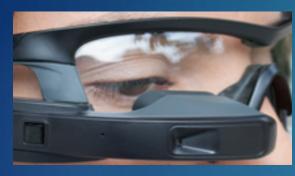

### Physical Components:

Display Unit:
Houses HD display
screen, touch pad,
camera and mic

Battery Pack: Supports 4-6 hours of battery power

#### **Smart Components:**

IR Glance Detection:
Display powers on when you look at it, and turns off when you look away

Camera:
Recognizes what the user is looking at is order to determine what information to display