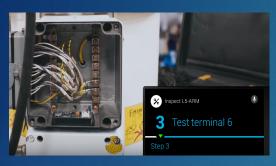

Ability to Control:

Remotely control display pages and connected devices via touch pad

Ability to Automate:

- Ability to react to things happening in its proximity
- Automatically recognizing threats and notifying the user