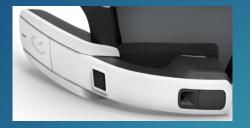

### Physical Components:

Display Unit:
Houses HD display
screen, touch pad,
camera and mic

Battery Pack: Supports 4-6 hours of battery power

#### **Smart Components:**

IR Glance Detection:
Display powers on when you look at it, and turns off when you look away

Camera:
Recognizes what the user is looking at is order to determine what information to display