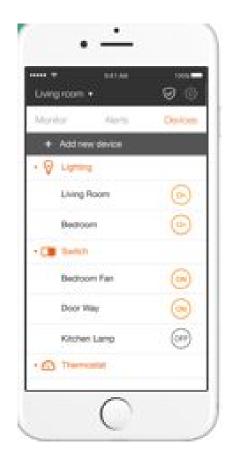

### FEATURES:

- DATA ANALYSIS
- CONTROL OF EVERY SMART DEVICE IN THE

HOME FROM ONE CENTRAL APPLICATION

#### **BE IN CONTROL ANYWHERE !**