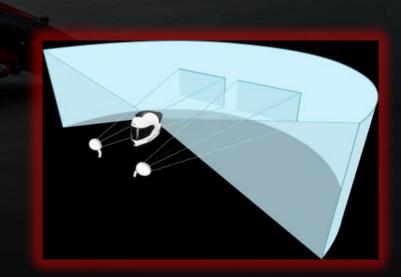

## Skully AR-1

Motorcycle helmets save lives. The Skully AR-1 helmet improves situational awareness and safety with a heads-up display on a semi-transparent display that allows for your eyes to shift between the road and the display without losing focus.

Monitor your surroundings by viewing your current speed, see what is behind you with a 180° blindspot rear-view camera, and get turn-by-turn GPS navigation.

Control your environment using voice control for changing operating functions such as listening to music or making phone calls.