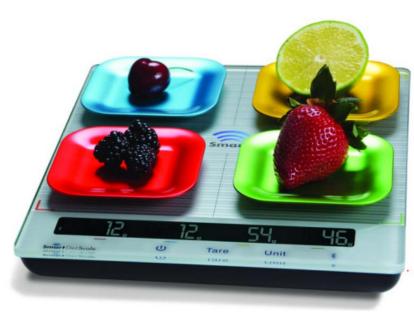

- Weigh entire meal at once with 4 separate scales.
- Connect to the Smart Diet Scale App to access nutritional information for over 650,000 food, grocery and restaurant items.
- IOS and Android Compatible

| Physical     | A smart replacement for diet scale                                                                                                                                                                                     |
|--------------|------------------------------------------------------------------------------------------------------------------------------------------------------------------------------------------------------------------------|
| Sensors      | <ol> <li>Four separate quadrants which enables the user to<br/>weigh up to four food items</li> <li>Smart Diet Scale pairs with the Smart Diet Scale<br/>Application to calculate and record calorie intake</li> </ol> |
| Connectivity | Bluetooth<br>USB                                                                                                                                                                                                       |