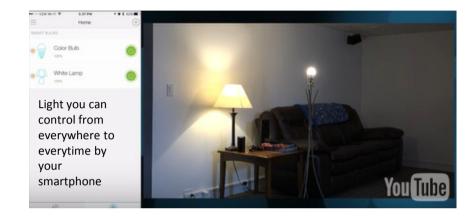

## **Benefits**

- No Hub Required Connect the bulb directly to your Wi-Fi at home
- Manage Remotely Control your lights from anywhere with your tablet or smartphone using the free Kasa app (iOS, Android)
- Color Changing Hue Fine-tune up to 16 million colors and adjust brightness as well as light appearance from soft white (2700k) to daylight (9000k)
- Voice Control Pair to Amazon Alexa and to enable voice control
- Circadian Mode Dynamically adjust light intensity and temperature to mimic natural light patterns
- Save Energy Reduce energy use up to 80% without brightness or quality loss compared to a 60W incandescent bulb
- Compatibility Compatible with Android, iOS and Amazon Alexa