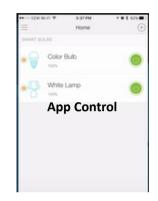

## **Benefits**

- No Hub Required Connect the bulb directly to your Wi-Fi at home
- Manage Remotely Control your lights from anywhere with your tablet or smartphone using the free Kasa app (iOS, Android)
- Color Changing Hue Fine-tune up to 16 million colors and adjust brightness as well as light appearance from soft white (2700k) to daylight (9000k)
- Voice Control Pair to Amazon Alexa and to enable voice control
- Circadian Mode Dynamically adjust light intensity and temperature to mimic natural light patterns
- Save Energy Reduce energy use up to 80% without brightness or quality loss compared to a 60W incandescent bulb
- Compatibility Compatible with Android, iOS and Amazon Alexa