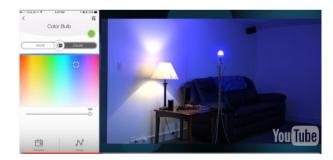

## **Mode Color**

You can adjust millions of color variations

## **Benefits**

- No Hub Required Connect the bulb directly to your Wi-Fi at home
- Manage Remotely Control your lights from anywhere with your tablet or smartphone using the free Kasa app (iOS, Android)
- Color Changing Hue Fine-tune up to 16 million colors and adjust brightness as well as light appearance from soft white (2700k) to daylight (9000k)
- Voice Control Pair to Amazon Alexa and to enable voice control
- Circadian Mode Dynamically adjust light intensity and temperature to mimic natural light patterns
- Save Energy Reduce energy use up to 80% without brightness or quality loss compared to a 60W incandescent bulb
- Compatibility Compatible with Android, iOS and Amazon Alexa