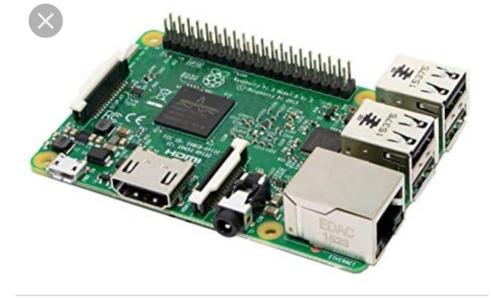

## Raspberry pi 3B+

We were asked what constitutes as an IOT device. In my opinion it would have to be the raspberry pi because it has lots of uses. It has lots of connectivity including WiFi and bluetooth. It opperated on any operating system and its cheap price profile means people can afford it from less wealthy country's.

The image below is of a a raspberry pi. Not all the usb ports and the DNS socket on the back. This means you can connect it anywhere at any time.

vodafone UK 🗹 🗭 Þ 🖪 …

🔇 www.amazon.in