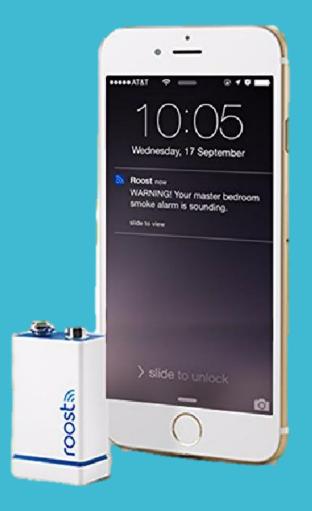

## **COOST** Smart battery for smoke alarms

## "End the 3AM chirp"

| Components   |                                                                                                                            |
|--------------|----------------------------------------------------------------------------------------------------------------------------|
| Physical     | WiFi-enabled Battery – Retrofitting existing smoke alarms, Battery lasts 5 years and is replacable                         |
| Smart        | Monitors battery status, sends notifications in case of alarm and options to instantly alarm emergency contacts or numbers |
| Connectivity | WiFi-enabled                                                                                                               |
| Value        | Low maintenance, no reliance on audio signal, retrofitting, easy false alarm elimination                                   |