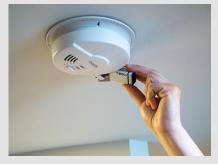

|
|--------------|----------------------------------------------------------------------------------------------------------------------------|
| Physical     | WiFi-enabled Battery – Retrofitting existing smoke alarms, Battery lasts 5 years and is replacable                         |
| Smart        | Monitors battery status, sends notifications in case of alarm and options to instantly alarm emergency contacts or numbers |
| Connectivity | WiFi-enabled                                                                                                               |
| Value        | Low maintenance, no reliance on audio signal, retrofitting, easy false alarm elimination                                   |