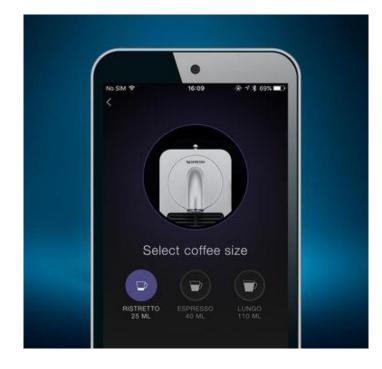

### **Monitor:**

- Capsules stock management (order by one click to never run out of capsules)
- Maintenance alerts
  (the app will let you know if the water level is too low or descaling is needed)