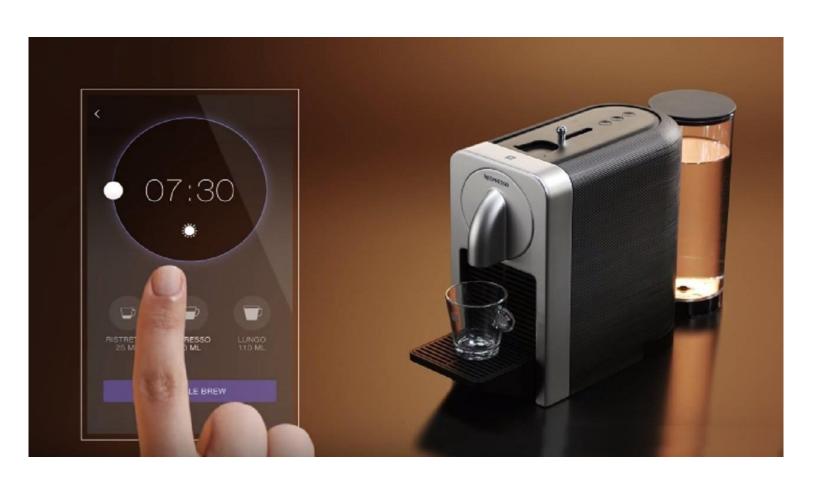

## IoT Vignette: Nespresso Prodigio



**Physical Components** 

**Smart Components** 

Nespresso coffee machine

Sensors und program, that receive the bluetooth-signal and convert the commands

Connectivity Components Bluetooth wireless technology

One of the first connected coffee machines on the market



# IoT Vignette: Nespresso Prodigio



## **Capabilities:**

### **Monitor:**

- Capsules stock management (order by one click to never run out of capsules)
- Maintenance alerts
  (the app will let you know if the water level is too low or descaling is needed)

### **Control:**

 Schedule brewing (Program coffee making at a desired time)