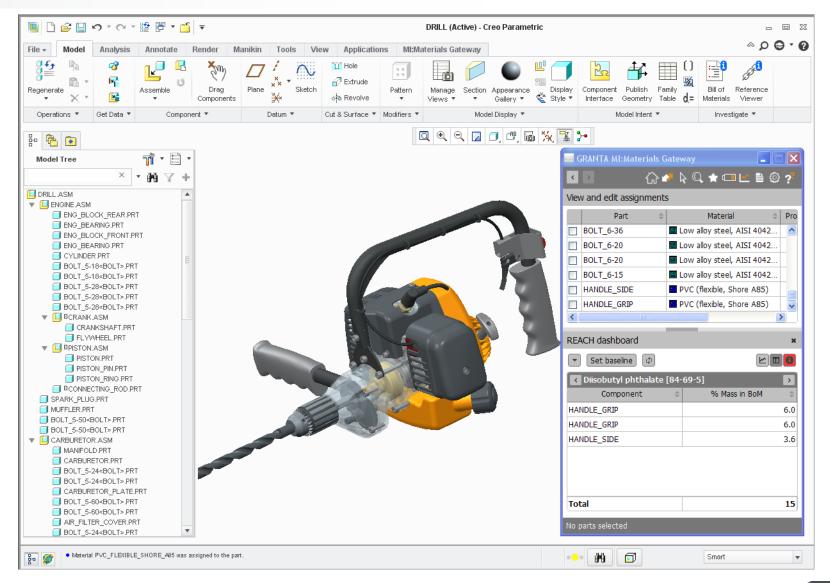

TION AUTHORING IN PLM CONTEXT





#### CATEGORIES OF VALUE

WORX

- 1. Derivation of approved, traceable, materials information subset published for enterprisewide use
- 2. Assignment of relevant materials from that subset to the design or product structure, building out the engineering bills of materials (EBoMs)
- 3. Analytics and reporting on these assignments, enabling design optimization and risk avoidance re cost, weight, legislation, ... implications



Materials authoring

#### GRANTA MI:MATERIALS GATEWAY FOR CREO





#### OPTIONS FOR EACH MATERIAL





#### ASSIGNING MATERIAL TO A PART





#### RESULTING PROPERTIES IN CREO MODEL





#### TRACEABILITY - "PEDIGREE" ATTRIBUTES





#### DASHBOARD HIGHLIGHTING ECO IMPLICATIONS





#### DASHBOARD HIGHLIGHTING REACH IMPLICATIONS





#### BEYOND SINGLE ASSEMBLIES - GATEWAY FOR WINDCHILL



- Analogous functionality to Creo Gateway, in formal managed, product-revisioned Windchill environment
- 'Low footprint' materials assignment in product structure, always with 'live link' back to in-depth materials knowledge
- Insight from analytics tools early in product design
- Where used? Risk assessment across multiple products
  - Just what is the extent of that materials problem?



#### GRANTA MI:MATERIALS GATEWAY FOR WINDCHILL





#### MATERIAL DATA LINKS FROM REVISIONED OBJECTS





#### GATEWAY DASHBOARD DRIVEN FROM PLM





#### **SUMMARY**



 Enable enterprise access to materials knowledge, from Creo and Windchill

#### Deploy

- Approved corporate materials knowledge and Granta's authoritative reference data
- Rapid