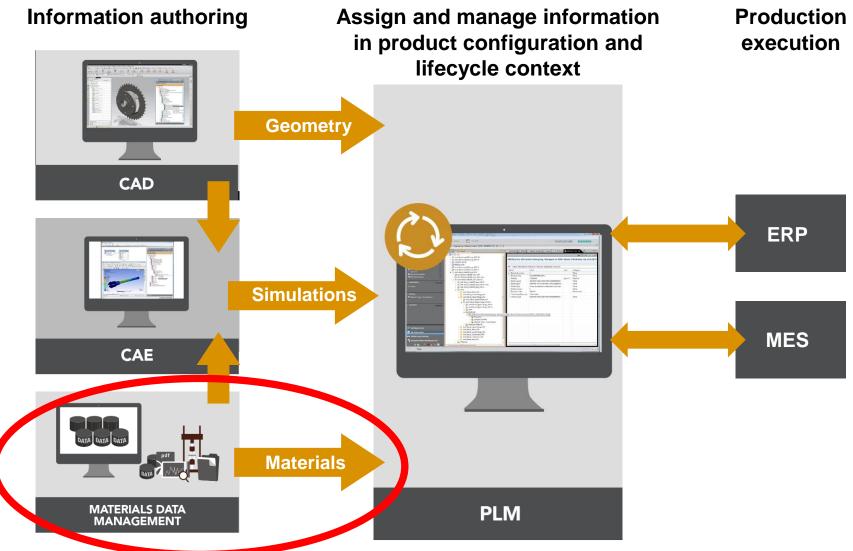

#### MATERIALS INFORMATION AUTHORING IN PLM CONTEXT

#### CATEGORIES OF VALUE

WORX

- 1. Derivation of approved, traceable, materials information subset published for enterprisewide use
- 2. Assignment of relevant materials from that subset to the design or product structure, building out the engineering bills of materials (EBoMs)
- 3. Analytics and reporting on these assignments, enabling design optimization and risk avoidance re cost, weight, legislation, ... implications

Materials authoring