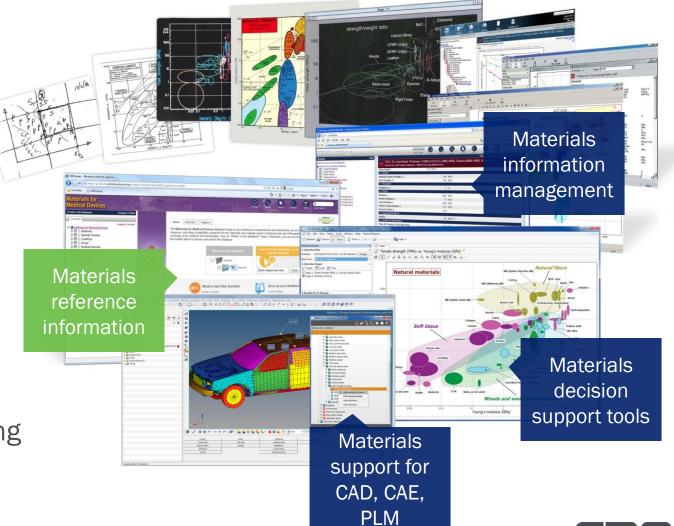

#### Information

...related to engineering materials and their properties

#### THE TYPICAL MATERIALS KNOWLEDGE ENVIRONMENT

- Data scattered in spreadsheets, databases, hard copy, file systems...
- Islands of information
- No systematic access control, security, versioning

## AND TYPICAL MATERIALS CHALLENGES