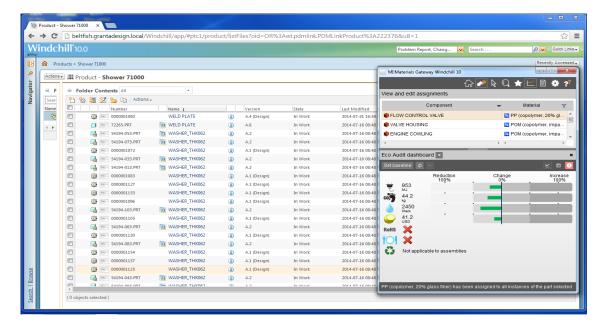

#### BEYOND SINGLE ASSEMBLIES - GATEWAY FOR WINDCHILL

- Analogous functionality to Creo Gateway, in formal managed, product-revisioned Windchill environment
- 'Low footprint' materials assignment in product structure, always with 'live link' back to in-depth materials knowledge
- Insight from analytics tools early in product design
- Where used? Risk assessment across multiple products
  - Just what is the extent of that materials problem?

#### GRANTA MI:MATERIALS GATEWAY FOR WINDCHILL

#### MATERIAL DATA LINKS FROM REVISIONED OBJECTS

#### GATEWAY DASHBOARD DRIVEN FROM PLM