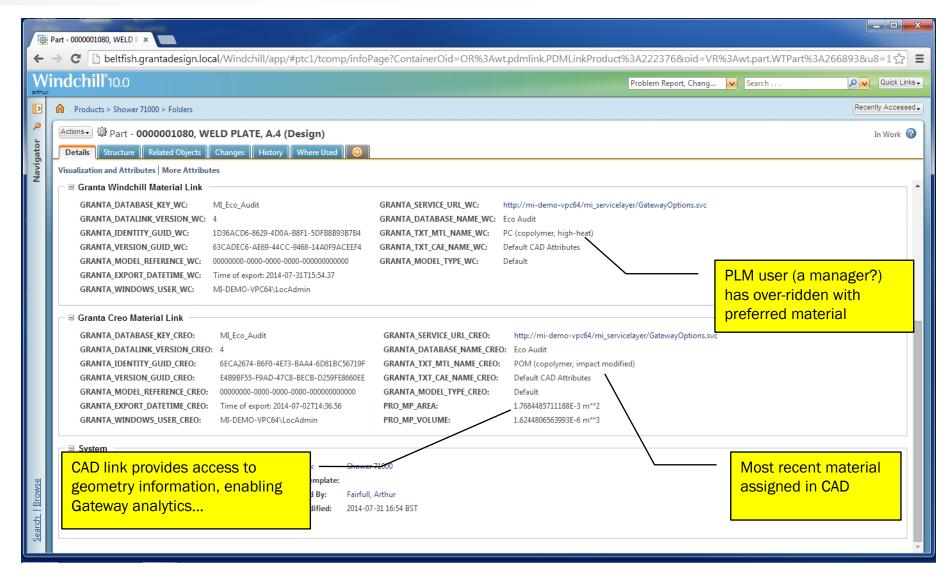

#### TRACEABILITY - "PEDIGREE" ATTRIBUTES

#### MATERIAL DATA LINKS FROM REVISIONED OBJECTS