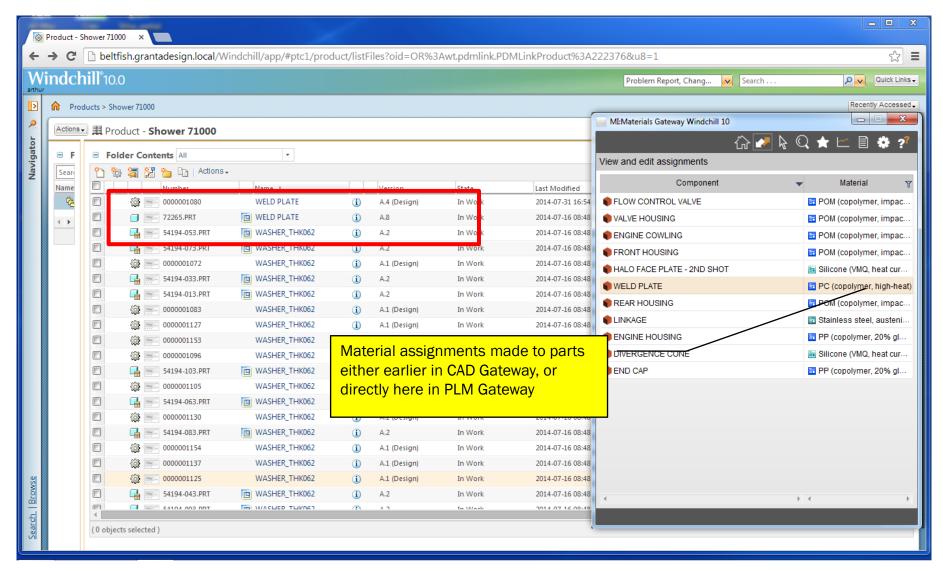

#### GRANTA MI:MATERIALS GATEWAY FOR WINDCHILL

#### MATERIAL DATA LINKS FROM REVISIONED OBJECTS