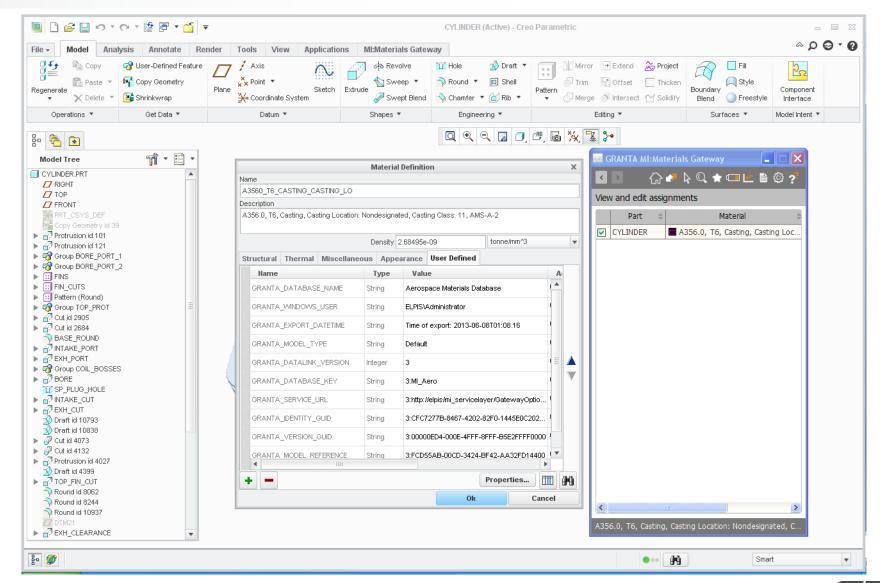

ccess control, security, versioning







## AND TYPICAL MATERIALS CHALLENGES

#### MATERIALS INFORMATION AUTHORING IN PLM CONTEXT





#### CATEGORIES OF VALUE

WORX

- 1. Derivation of approved, traceable, materials information subset published for enterprisewide use
- 2. Assignment of relevant materials from that subset to the design or product structure, building out the engineering bills of materials (EBoMs)
- 3. Analytics and reporting on these assignments, enabling design optimization and risk avoidance re cost, weight, legislation, ... implications



Materials authoring

#### GRANTA MI:MATERIALS GATEWAY FOR CREO





#### OPTIONS FOR EACH MATERIAL





#### ASSIGNING MATERIAL TO A PART





#### RESULTING PROPERTIES IN CREO MODEL





#### TRACEABILITY - "PEDIGREE" ATTRIBUTES





#### DASHBOARD HIGHLIGHTING ECO IMPLICATIONS





#### DASHBOARD HIGHLIGHTING REACH IMPLICATIONS





#### BEYOND SINGLE ASSEMBLIES - GATEWAY FOR WINDCHILL



- Analogous functionality to Creo Gateway, in formal managed, product-revisioned Windchill environment
- 'Low footprint' materials assignment in product structure, always with 'live link' back to in-depth materials knowledge
- Insight from analytics tools early in product design
- Where used? Risk assessment across multiple products
  - Just what is the extent of that materials problem?



#### GRANTA MI:MATERIALS GATEWAY FOR WINDCHILL





#### MATERIAL DATA LINKS FROM REVISIONED OBJECTS





#### GATEWAY DASHBOARD DRIVEN FROM PLM





#### **SUMMARY**



 Enable enterprise access to materials knowledge, from Creo and Windchill

#