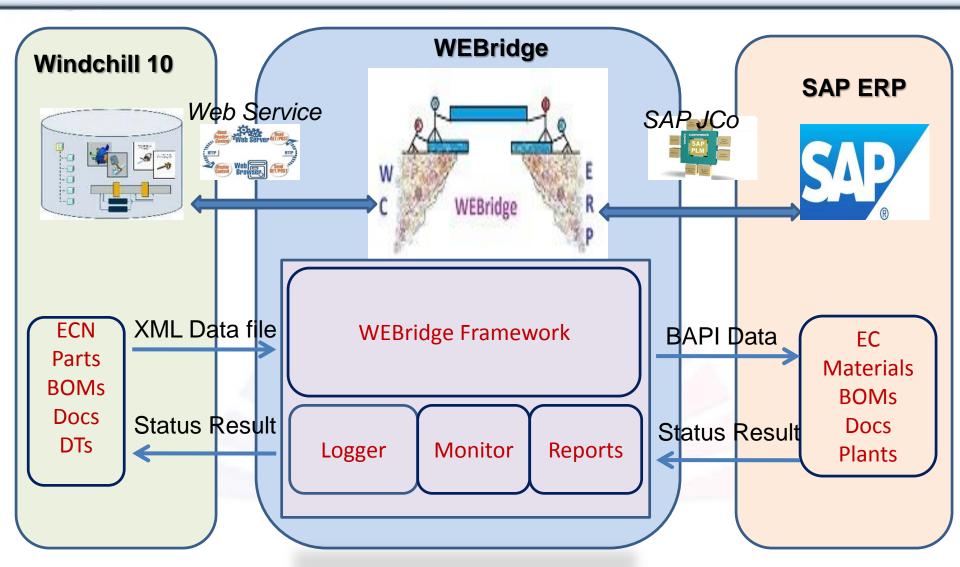

#### Architecture

## About WEBridge

- WEBridge is acronym name for Windchill and ERP systems Bridge.
  - GUI and web based.
  - Using java and xml only.
  - Running on custom http port.
  - 2 Tier Architecture.
  - Highly secured data transfer.
  - Works for multiple ERPs too.
  - Works with Windchill 10.x and 11.x too.
  - Works with WC 10.x/11.x ESI and WC 10.x/11.x ERP connector too.
  - Works with SAP ECC 4/5/6 and SAP HANA too.

#### Mile stones

- Windchill to SAP
  - ECN
  - Parts
  - BOM (Eng. / Mfg.)
    - Components
    - Substitutes
    - Reference Designators
- SAP to Windchill
  - ECN updates
  - Parts updates
  - BOM updates