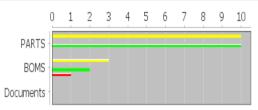

## Main-Login/Logout

|           | Total | Pending | Success | Fail |
|-----------|-------|---------|---------|------|
| Parts     | 10    | 0       | 10      | 0    |
| BOMs      | 3     | 0       | 2       | 1    |
| Documents | 0     | 0       | 0       | 0    |