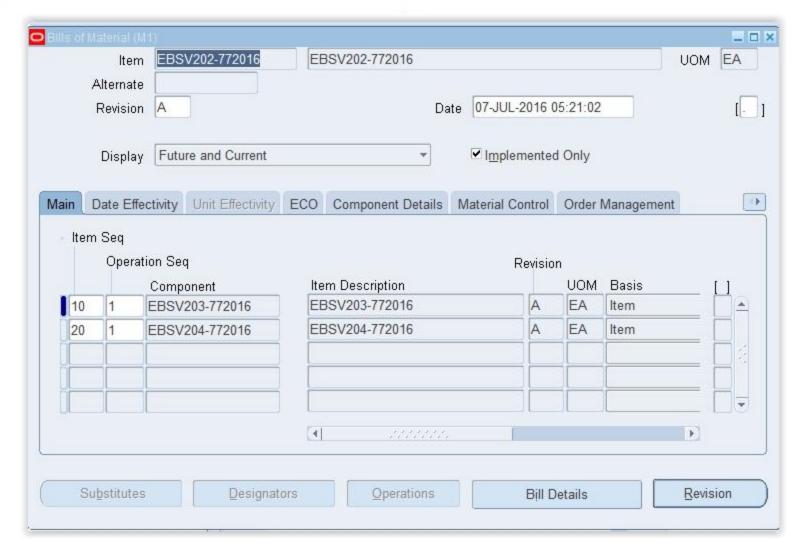

| 0             | 0           | 0               |  |  |  |  |  |
| Success                  | 3             | 1           | 0               |  |  |  |  |  |
| Fail                     | 0             | 0           | 0               |  |  |  |  |  |



Transaction No: 235

| Туре | Number         | Name           | Satus   | Target | Action |
|------|----------------|----------------|---------|--------|--------|
| Part | EBSV211-772016 | EBSV211-772016 | Success | M1     | CREATE |
| Part | EBSV212-772016 | EBSV212-772016 | Success | M1     | CREATE |
| Part | EBSV210-772016 | EBSV210-772016 | Success | M1     | CREATE |
| ECN  | CN001-7716     | CN001-7716     | Success | M1     | CREATE |
| BOM  | EBSV210-772016 | EBSV210-772016 | Success | M1     | CREATE |







### EBS view - 1









#### EBS view - 2









### **Email Notification**

From Mallu

Subject Fwd: WEBridge4EBS: Primary OBJ No :CN001-7716 And Transaction No :235

To Me🈭

----- Original Message -----

Subject:WEBridge4EBS: Primary OBJ No :CN001-7716 And Transaction No :235

Date:Thu, 7 Jul 2016 13:58:54 +0530 (IST)

........

From: mallu@gainformatics.com
Reply-To:no reply@gainformatics.com

To:mallu@gainformatics.com

Transaction No: 235

| Type | Number         | Name           | Satus   | Target | Action |
|------|----------------|----------------|---------|--------|--------|
| Part | EBSV211-772016 | EBSV211-772016 | Success | M1     | CREATE |
| Part | EBSV212-772016 | EBSV212-772016 | Success | M1     | CREATE |
| Part | EBSV210-772016 | EBSV210-772016 | Success | M1     | CREATE |
| ECN  | C