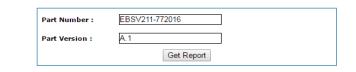

## What's new in v2.0

New WEBridge
 BOM and ECN
 Windchill and EBS part comparison report

| Windchill/EBS Attribute          | Windchill : Value | EBS : Value    |
|----------------------------------|-------------------|----------------|
| PartNumber/SEGMENT1              | EBSV211-772016    | EBSV211-772016 |
| DefaultUnit/PRIMARYUNITOFMEASURE | ea                | ea             |
| Source/PLANNINGMAKEBUYCODE       | make              | make           |