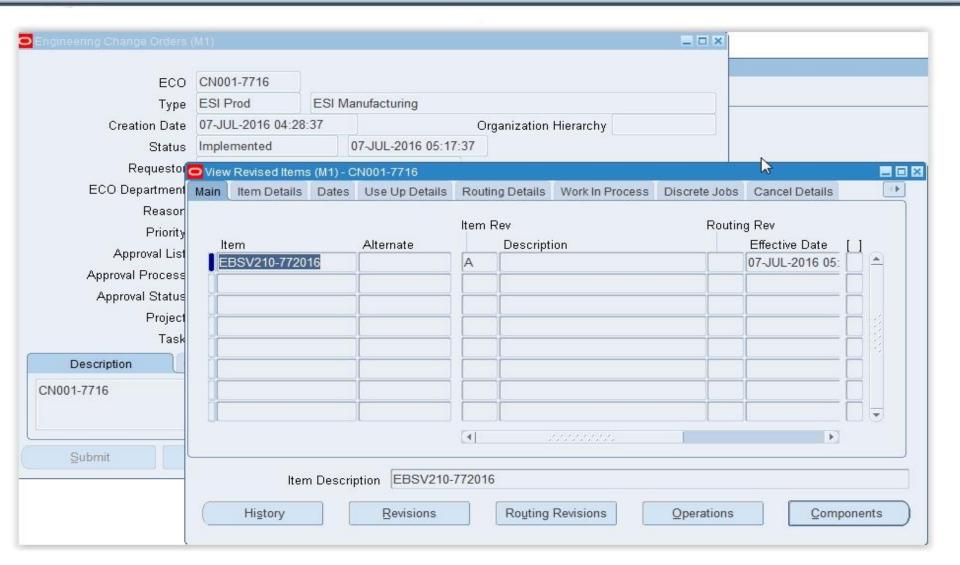

| 0               |  |  |  |  |  |
| Success                  | 3             | 1           | 0               |  |  |  |  |  |
| Fail                     | 0             | 0           | 0               |  |  |  |  |  |



Transaction No: 235

| Туре | Number         | Name           | Satus   | Target | Action |
|------|----------------|----------------|---------|--------|--------|
| Part | EBSV211-772016 | EBSV211-772016 | Success | M1     | CREATE |
| Part | EBSV212-772016 | EBSV212-772016 | Success | M1     | CREATE |
| Part | EBSV210-772016 | EBSV210-772016 | Success | M1     | CREATE |
| ECN  | CN001-7716     | CN001-7716     | Success | M1     | CREATE |
| BOM  | EBSV210-772016 | EBSV210-772016 | Success | M1     | CREATE |







### EBS view - 1









#### EBS view - 2









### **Email Notification**

From Mallu

Subject Fwd: WEBridge4EBS: Primary OBJ No :CN001-7716 And Transaction No :235

To Me🈭

----- Original Message -----

Subject:WEBridge4EBS: Primary OBJ No :CN001-7716 And Transaction No :235

Date:Thu, 7 Jul 2016 13:58:54 +0530 (IST)

........

From: mallu@gainformatics.com
Reply-To:no reply@gainformatics.com

To:mallu@gainformatics.com

Transaction No: 235

| Type | Number         | Name           | Satus   | Target | Action |
|------|----------------|----------------|---------|--------|--------|
| Part | EBSV211-772016 | EBSV211-772016 | Success | M1     | CREATE |
| Part | EBSV212-772016 | EBSV212-772016 | Success | M1     | CREATE |
| Part | EBSV210-772016 | EBSV210-772016 | Success | M1     | CREATE |
| ECN  | CN001-7716     | CN001-7716