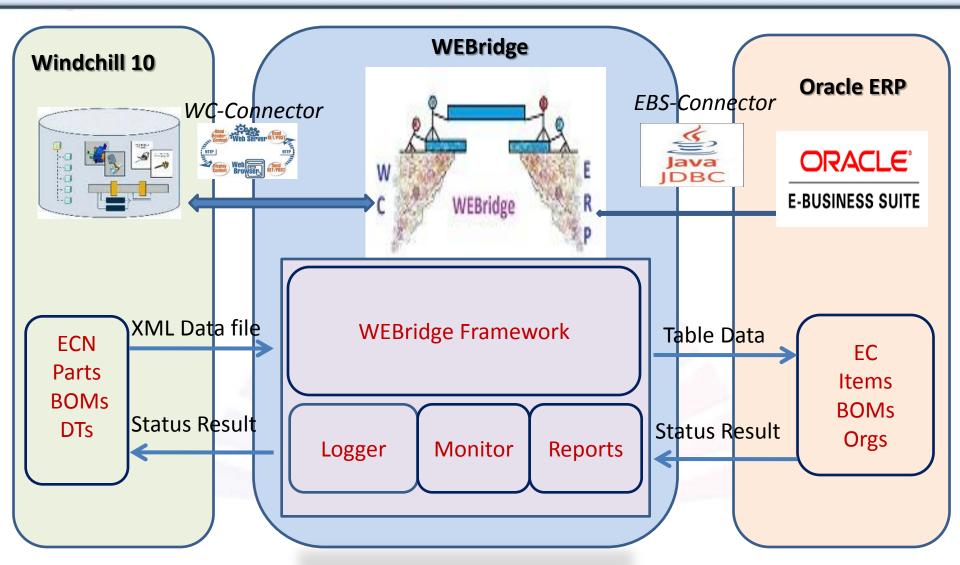

# WEBridge 4 EBS v 2.0 (RTM)

Presented by: Sreeni



BANGALORE-INDIA TROY MICHIGAN-USA

www.gainformatics.com



#### About

- WEBridge is acronym name for Windchill and ERP systems Bridge.
  - Will integrates Windchill 10 and Oracle EBS in real data.
  - Uses java ,xml and C++ only.
  - runs on custom http port only.
  - 2 Tier Architecture.
  - Lightly coupled.
  - Plug and play tool.
  - Its ensures Highly secured data transfer.
  - also supports multiple ERPs in future release.









## WEBridge - Architecture









## Main-Login/Logout





|           | Total | Pending | Success | Fail |
|-----------|-------|---------|---------|------|
| Parts     | 10    | 0       | 10      | 0    |
| BOMs      | 3     | 0       | 2       | 1    |
| Documents | 0     | 0       | 0       | 0    |



WEBridge 4 EBS v2.0

mallu Logout

- Logs
- Dashboard
- Adapters
- <sup>1</sup> Help
- Reports
- Administation







## What's new in v2.0

New WEBridge
 BOM and ECN
 Windchill and EBS part comparison report



| Windchill/EBS Attribute          | Windchill : Value | EBS : Value    |
|----------------------------------|-------------------|----------------|
| PartNumber/SEGMENT1              | EBSV211-772016    | EBSV211-772016 |
| DefaultUnit/PRIMARYUNITOFMEASURE | ea                | ea             |
| Source/P