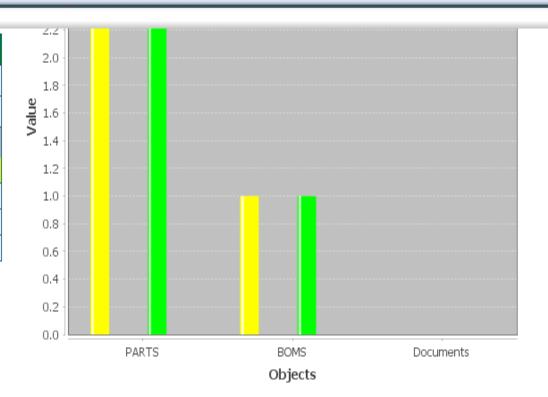

# Monitoring View

| Process Status : Success |               |             |                 |  |  |  |  |  |
|--------------------------|---------------|-------------|-----------------|--|--|--|--|--|
| Trai                     | nsaction: 235 | ~U~mallu~Cl | N~CN001-7716    |  |  |  |  |  |
|                          |               | Duration (H | H:mm:ss) 0:1:44 |  |  |  |  |  |
|                          | Parts         | BOMs        | Documents       |  |  |  |  |  |
| Total                    | 3             | 1           | 0               |  |  |  |  |  |
| Pending                  | 0             | 0           | 0               |  |  |  |  |  |
| Success                  | 3             | 1           | 0               |  |  |  |  |  |
| Fail                     | 0             | 0           | 0               |  |  |  |  |  |