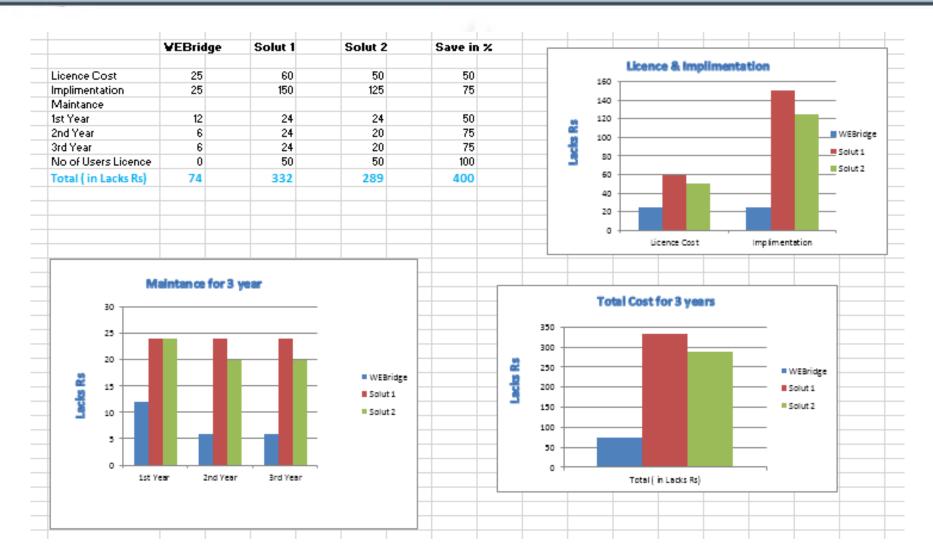

ional
- SAS (Service As Service ) option available for large customers







## Implementation Partner with Adroitec

- Global Player in providing Engineering Solutions & Services for Mechanical Industry.
- 200+Qualified & Experienced professionals, engineers & technology experts
- STPI (Software Technology Parks of India) Certified Units with state-of-the-art infrastructure platforms and facilities.
- National presence with 7 regional office and international presence with 2 international offices
- Strong presence in commercial & education domain with over 6000 customers, 800 + technical Institutions.
- PTC Platinum Partner in India

Contact

Adroitec Engineering Solutions Pvt Ltd

www.adroitecengg.com

K.R.Kumarsamyraja General Manager Enterprise Technologies







## ROI (in Rupees)









## ROI (in USA \$)









#### About

- WEBridge is acronym name for Windchill and ERP systems Bridge.
  - Will integrates Windchill 10 and SAP in real data.
  - Uses java ,xml and C++ only.
  - runs on custom http port only.
  - 2 Tier Architecture.
  - Lightly coupled.
  - Plug and play tool.
  - Its ensures Highly secured data transfer.
  - also supports multiple ERPs in future release.







### Architecture









#### **Features**

- Can see Logs in your own TIME ZONE only
- Can get exact BAPI input and output data of BAPI
- Minimal CUSTOMIZATION due to most the SAP att
- Multi user login with their own TIME ZONE at a tin
- Beautiful Statistics and Dashboards







## 500 Parts and 07 BOMs with 05 levels











Email: <a href="mailto:esisreeni@gainformatics.com">esi