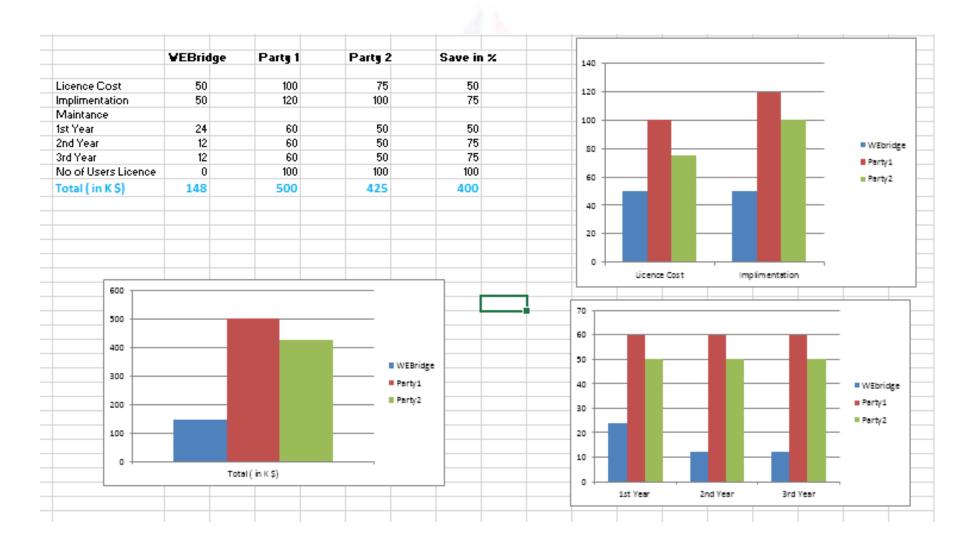

ice ) option available for large customers







## Implementation Partner with Adroitec

- Global Player in providing Engineering Solutions & Services for Mechanical Industry.
- 200+Qualified & Experienced professionals, engineers & technology experts
- STPI (Software Technology Parks of India) Certified Units with state-of-the-art infrastructure platforms and facilities.
- National presence with 7 regional office and international presence with 2 international offices
- Strong presence in commercial & education domain with over 6000 customers, 800 + technical Institutions.
- PTC Platinum Partner in India

Contact

Adroitec Engineering Solutions Pvt Ltd

www.adroitecengg.com

K.R.Kumarsamyraja General Manager Enterprise Technologies







## ROI (in Rupees)









## ROI (in USA \$)









#### About

- WEBridge is acronym name for Windchill and ERP systems Bridge.
  - Will integrates Windchill 10 and SAP in real data.
  - Uses java ,xml and C++ only.
  - runs on custom http port only.
  - 2 Tier Architecture.
  - Lightly coupled.
  - Plug and play tool.
  - Its ensures Highly secured data transfer.
  - also supports multiple ERPs in future release.







### Architecture









#### **Features**

- Can see Logs in your own TIME ZONE only
- Can get exact BAPI input and output data of BAPI
- Minimal CUSTOMIZATION due to most the SAP att
- Multi user login with their own TIME ZONE at a tin
- Beautiful Statistics and Dashboards







## 500 Parts and 07 BOMs with 05 levels











Email: <a href="mailto:esisreeni@gainformatics.com">esisreeni@gainformatics.com</a>