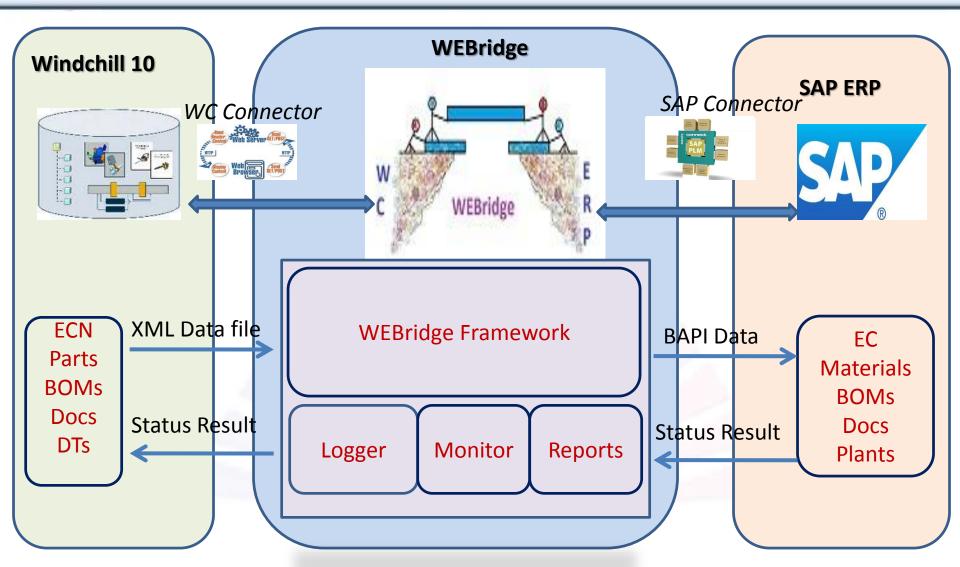

#### About

- WEBridge is acronym name for Windchill and ERP systems Bridge.
  - Will integrates Windchill 10 and SAP in real data.
  - Uses java ,xml and C++ only.
  - runs on custom http port only.
  - 2 Tier Architecture.
  - Lightly coupled.
  - Plug and play tool.
  - Its ensures Highly secured data transfer.
  - also supports multiple ERPs in future release.

### Architecture